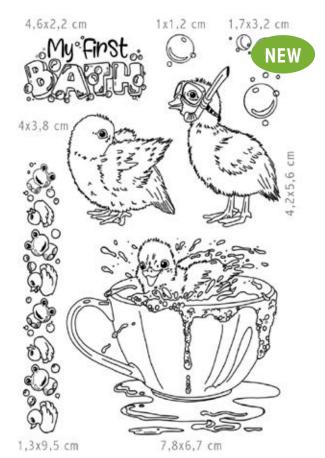

PS6048

PS6043
Baby height & weight

PS6042 My first bath

PS6041 It's bath time

Grunge frames and borders

PS6039 Moonlight

PS6038 Enchanted night

PS6037
Go slowly lovely moon