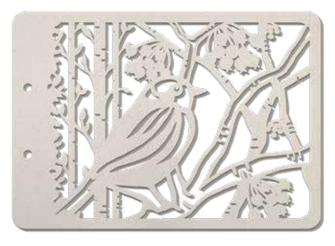

### **ALBUM BINDING ART ®**

Album Binding Art is trademark of Ciao Bella registered in Europe.

### **PRODUCT LINE**

Album Binding Art is a line of chipboard pages to create amazing albums in 6 different shapes. It includes both sets of shaped and carved pages, and sets of shaped pages only, allowing to get albums of unlimited number of pages.

The shaped pages are made of material perfect to be decorated with scrapbooking tecniques, papers and glues.

The carved pages are thought to be decorated and colored with inks, watercolors, acrylic colors and other paint colors.

### SET OF SHAPED AND CARVED PAGES

Squared and circle 8 5/8x8 5/8 inches.

Vertical 8 5/8x6 1/4 inches. Horizontal 6
1/4x8 5/8 inches

3 shaped pages, 2 carved pages

2 designs, 1 each for carved page

Compatible with sets of shaped pages of the same format