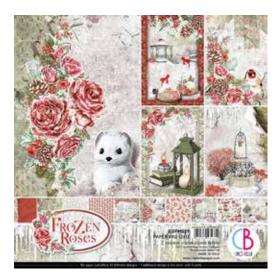

#### PAPER PAD

12x12

CBPM043 Blue Note

CBPM042A My First Year

CBPM042B My First Year

CBPM041 Delta

CBPM040 Moon & Me

CBPM039 Frozen Roses

CBRP137
Frozen roses medallions

CBRP136 Frozen garden

CBRP135 Frozen roses

CBRP134
Ancient red

Frozen roses cards

CBRP132 Red wood

CBRP131 Snowmen

CBRP130 Northern lights