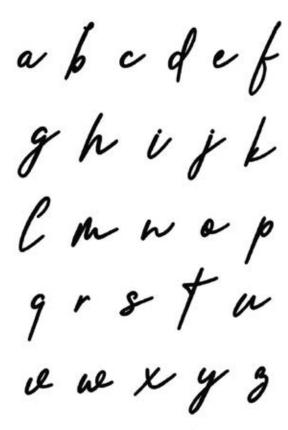

PS6009 Muse Uppercase Alphabet

h 0,7 - 2 cm

**PS6010** 

Muse Lowercase Alphabet

alphabet h 0,9 - 1,8 cm number h 1,2 cm