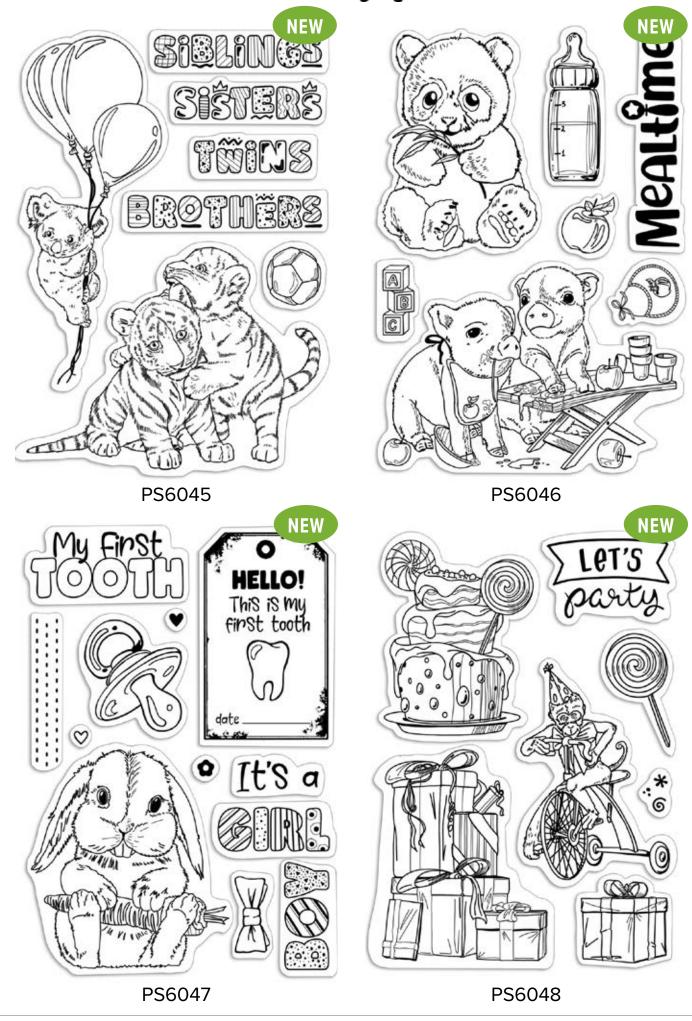

PS6048

PS6043
Baby height & weight

PS6042 My first bath

PS6041 It's bath time

Grunge frames and borders

PS6039 Moonlight

PS6038 Enchanted night

PS6037
Go slowly lovely moon