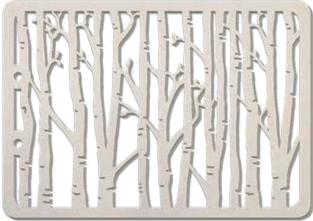

### **ALBUM BINDING ART ®**

Album Binding Art is trademark of Ciao Bella registered in Europe.

### **PRODUCT LINE**

Album Binding Art is a line of chipboard pages to create amazing albums in 6 different shapes. It includes both sets of shaped and carved pages, and sets of shaped pages only, allowing to get albums of unlimited number of pages.

The shaped pages are made of material perfect to be decorated with scrapbooking tecniques, papers and glues.

The carved pages are thought to be decorated and colored with inks, watercolors, acrylic colors and other paint colors.

### SET OF SHAPED AND CARVED PAGES

Squared and circle 8 5/8x8 5/8 inches.

Vertical 8 5/8x6 1/4 inches. Horizontal 6
1/4x8 5/8 inches

3 shaped pages, 2 carved pages

2 designs, 1 each for carved page

Compatible with sets of shaped pages of the same format