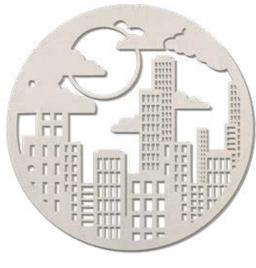

### **ALBUM BINDING ART ®**

Album Binding Art is trademark of Ciao Bella registered in Europe.

### **PRODUCT LINE**

Album Binding Art is a line of chipboard pages to create amazing albums in 6 different shapes. It includes both sets of shaped and carved pages, and sets of shaped pages only, allowing to get albums of unlimited number of pages.

The shaped pages are made of material perfect to be decorated with scrapbooking tecniques, papers and glues.

The carved pages are thought to be decorated and colored with inks, watercolors, acrylic colors and other paint colors.