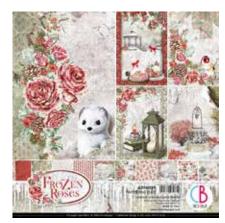

#### PAPER PAD

12x12

CBPM043 Blue Note

CBPM042A My First Year

CBPM042B My First Year

CBPM041 Delta

CBPM040 Moon & Me

CBPM039 Frozen Roses

CBSS136 Upside down

CBSS135 Moon & Me cards & tags

CBSS134
Moon & Me frames & tags

CBSS133 Moon & Me alarm clock

CBSS132 Frozen Roses

CBSS131 Frozen Roses frames & tags

CBSS130 Frozen Roses cards

Northern Lights medallions

CBRP137
Frozen roses medallions

CBRP136 Frozen garden

CBRP135 Frozen roses

CBRP134
Ancient red

Frozen roses cards

CBRP132 Red wood

CBRP131 Snowmen

CBRP130 Northern lights