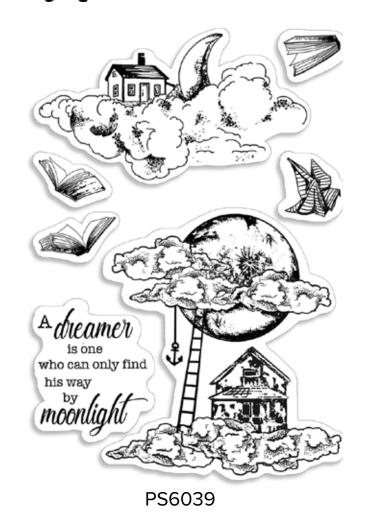

# A dreamer is one who can only find his way mocnlight

PS6048

PS6043
Baby height & weight

PS6042 My first bath

PS6041 It's bath time

Grunge frames and borders

PS6039 Moonlight

PS6038 Enchanted night

PS6037
Go slowly lovely moon