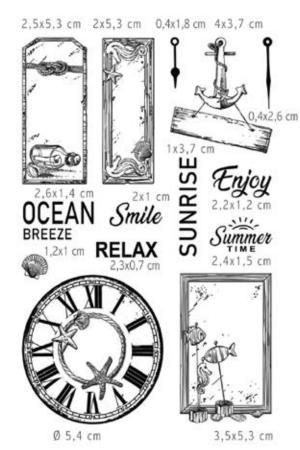

PS6029 Movie star

PS6028 The Director

Feel the breege Scale SEA SOUL STARFISH SEA HORSE WAVE Plans STARF

PS6027 Coastal living

**PS6026**The voice of the sea

PS6025 Let your soul fly

PS6024 It's time to relax

PS6023 Find your happy place

PS6021

Just enjoy the ride

PS6022 Caltagirone

PS6020 Breathe Darling

PS6019 Write like it matters

PS6017 Gas station

PS6018 Muse