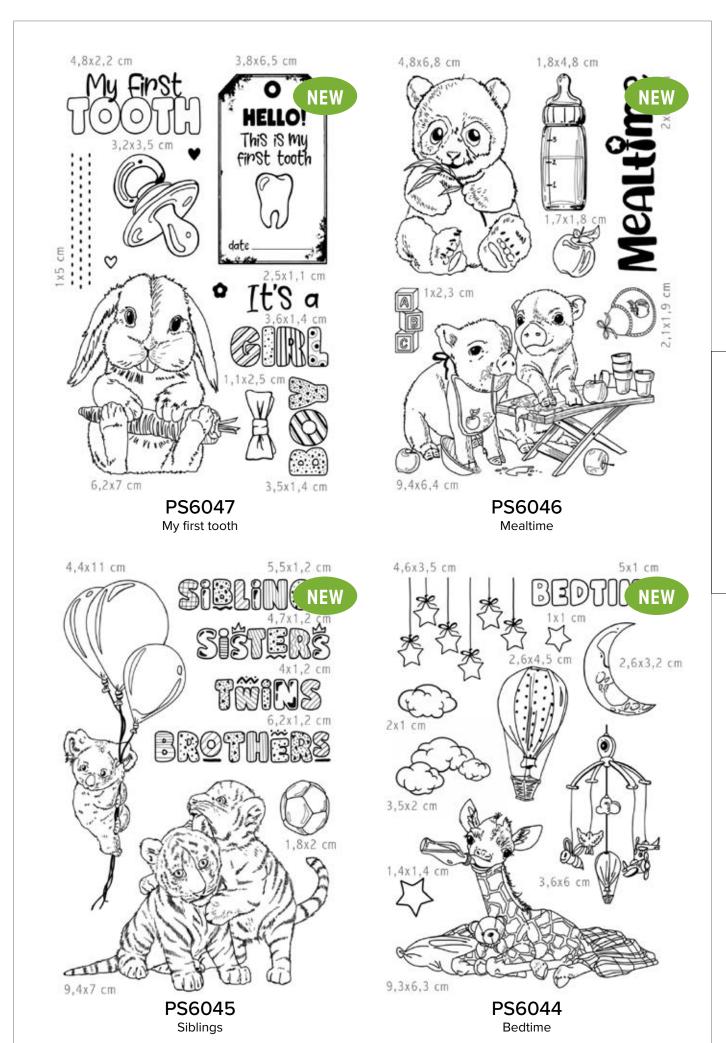

gned to achieve optimum performance ensuring you get the highest quality possible.

### **CLEAR STAMP SET**

K Z

Set dimension 4x6 inches



Crystal clear and yellowing resistant, high clarity allow easy inking and positioning



Designed to work excellently with all water based inks



Optimised thickness gives the stamp deep plate relief whilst still holding all the fine detail required



Tear resistant, if stretched they relax back to their original shape



Long lasting, they have been tested to a million impressions so they will last for a very long time!



Low carbon footprint



Designed n Italy



PS6055 Codex Leonardo



PS6054 Scraps



PS6053 Woodgrain



PS6052 Delta's typha



PS6051 Keep the wild in you



Baby months & years



10x14,5 cm

PS6050 Baby alphabet



PS6048





PS6043
Baby height & weight



PS6042 My first bath



PS6041 It's bath time



Grunge frames and borders



PS6039 Moonlight



PS6038 Enchanted night



PS6037
Go slowly lovely moon



PS6036 Make a wish





PS6033 Frozen garden

3,3x4 cm

2,3x1,6 cm 1,3x2,3 cm 5x2 cm



PS6034 Emine & goldfinch



PS6032 Winter lights



PS6031 Winter time



PS6030 North Pole



PS6029 Movie star



PS6028 The Director



Feel the breege Scale SEA SOUL STARFISH SEA HORSE WAVE Plans STARF

PS6027 Coastal living

**PS6026**The voice of the sea



PS6025 Let your soul fly



PS6024 It's time to relax



PS6023 Find your happy place



PS6021

Just enjoy the ride



PS6022 Caltagirone



PS6020 Breathe Darling



PS6019 Write like it matters



PS6017 Gas station



PS6018 Muse



PS6016 Speed limit