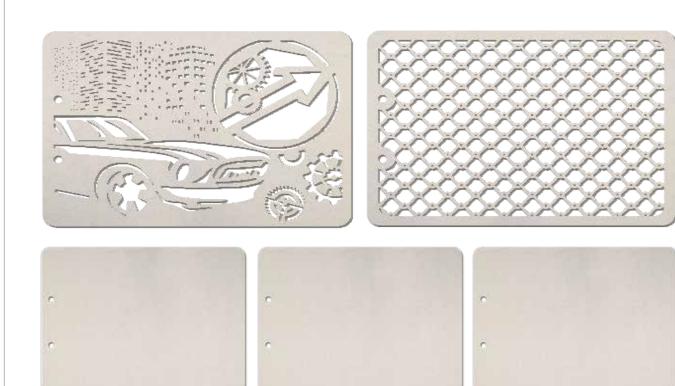

### **PRODUCT LINE**

Album Binding Art is a line of chipboard pages to create amazing albums in 6 different shapes. It includes both sets of shaped and carved pages, and sets of shaped pages only, allowing to get albums of unlimited number of pages.

The shaped pages are made of material perfect to be decorated with scrapbooking tecniques, papers and glues.

The carved pages are thought to be decorated and colored with inks, watercolors, acrylic colors and other paint colors.

The holes allow to use binding rings, but the pages are perfect for any binding tecniques, covering the holes while decorating.