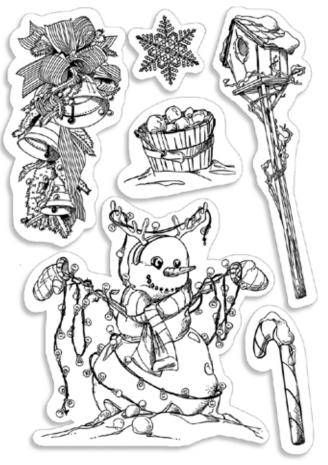

### STAMPINGArt

### PHOTOPOLYMER STAMPS

Our high quality clear photopolymer stamps are manufactured using a patented photopolymer and UV light exposure, this way we are able to achieve a higher level of detail.

They are also designed to achieve optimum performance ensuring you get the highest quality possible.

### **CLEAR STAMP SET**

K Z

Set dimension 4x6 inches

Crystal clear and yellowing resistant, high clarity allow easy inking and positioning

Designed to work excellently with all water based inks

Optimised thickness gives the stamp deep plate relief whilst still holding all the fine detail required

Tear resistant, if stretched they relax back to their original shape

Long lasting, they have been tested to a million impressions so they will last for a very long time!

Low carbon footprint

Designed n Italy