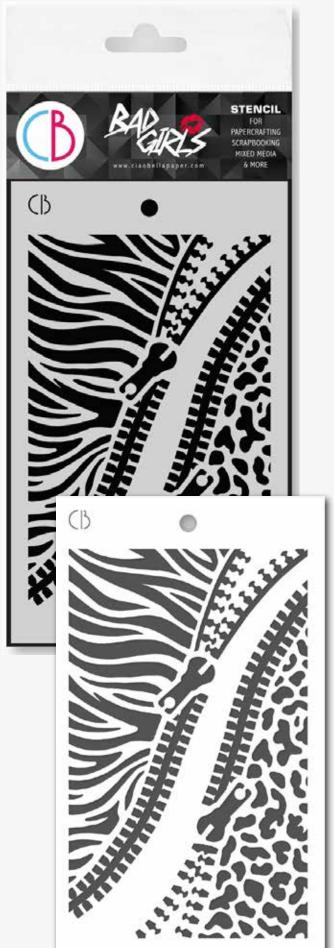

## **BAD GIRLS**®

Bad Girls is trademark of Ciao Bella registered in Europe.

## **PRODUCT LINE**

Designed to add layering textures and designs to your projects. It collects different styles, mostly inspired by our scrapbooking paper and rice paper collections, and other fashion, classical, optical, and more, for endless creative possibilities.

## **STENCIL**

Design 5x8 inches

Thikness 0,3 mm

1 design

Paint colour and ink compatible, easy to clean

Highly resistant

Resusable and long lasting

Designed in Italy