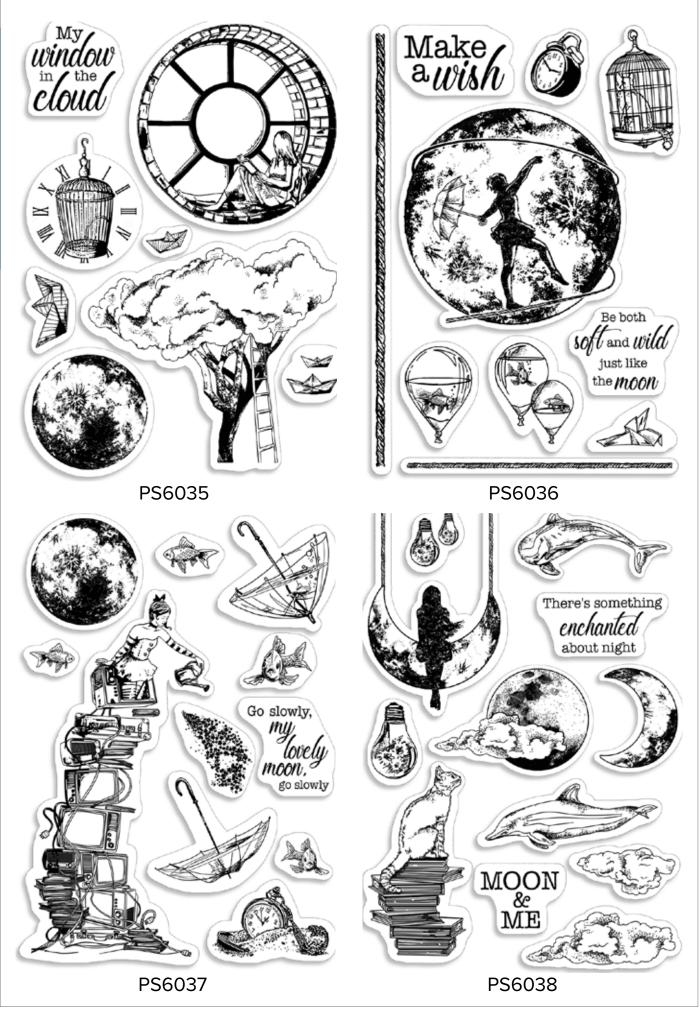

### PHOTOPOLYMER STAMPS

Our high quality clear photopolymer stamps are manufactured using a patented photopolymer and UV light exposure, this way we are able to achieve a higher level of detail.

They are also designed to achieve optimum performance ensuring you get the highest quality possible.

### **CLEAR STAMP SET**

K Z

Set dimension 4x6 inches

Crystal clear and yellowing resistant, high clarity allow easy inking and positioning

Designed to work excellently with all water based inks

Optimised thickness gives the stamp deep plate relief whilst still holding all the fine detail required

Tear resistant, if stretched they relax back to their original shape

Long lasting, they have been tested to a million impressions so they will last for a very long time!

Low carbon footprint

Designed n Italy

PS6055 Codex Leonardo

PS6054 Scraps

PS6053 Woodgrain

PS6052 Delta's typha

PS6051 Keep the wild in you

Baby months & years

10x14,5 cm

PS6050 Baby alphabet

PS6048

PS6043
Baby height & weight

PS6042 My first bath

PS6041 It's bath time

Grunge frames and borders

PS6039 Moonlight

PS6038 Enchanted night

PS6037
Go slowly lovely moon

PS6036 Make a wish

PS6033 Frozen garden

3,3x4 cm

2,3x1,6 cm 1,3x2,3 cm 5x2 cm

PS6034 Emine & goldfinch

PS6032 Winter lights

PS6031 Winter time

PS6030 North Pole