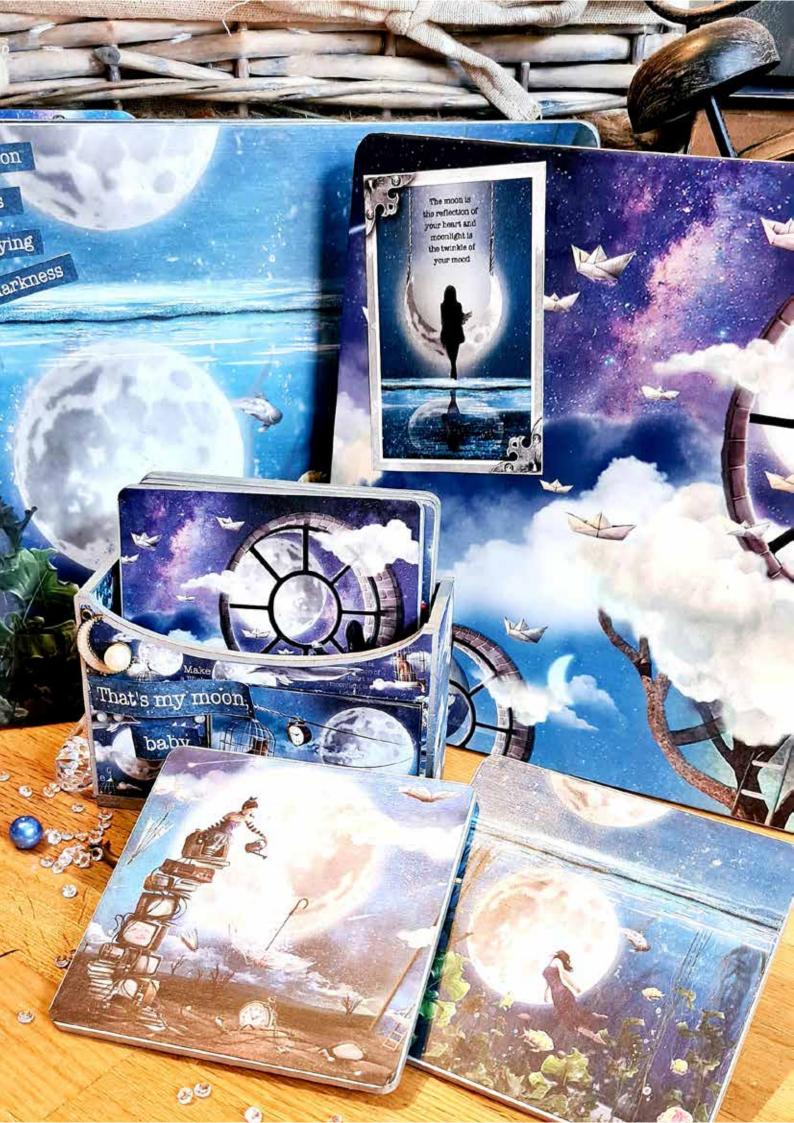

## ALBUM Art

KSV008

KSV007

its Time to RELAX

PS6023

PS6025

PS6024

PS6026

CBRP145
Moonlight umbrellas

CBRP144 Flying balloons

CBRP143 Moon & Me

CBRP142 Window in the clouds

CBRP141 Moon & Me cards

CBRP140 Moon & Me alarm clock

CBRP139
In the moonlight

CBRP138 Upside down

CBRP137
Frozen roses medallions

CBRP136 Frozen garden

CBRP135 Frozen roses

CBRP134
Ancient red

Frozen roses cards

CBRP132 Red wood

CBRP131 Snowmen

CBRP130 Northern lights

PS6048

PS6043
Baby height & weight

PS6042 My first bath

PS6041 It's bath time

Grunge frames and borders

PS6039 Moonlight

PS6038 Enchanted night

PS6037
Go slowly lovely moon