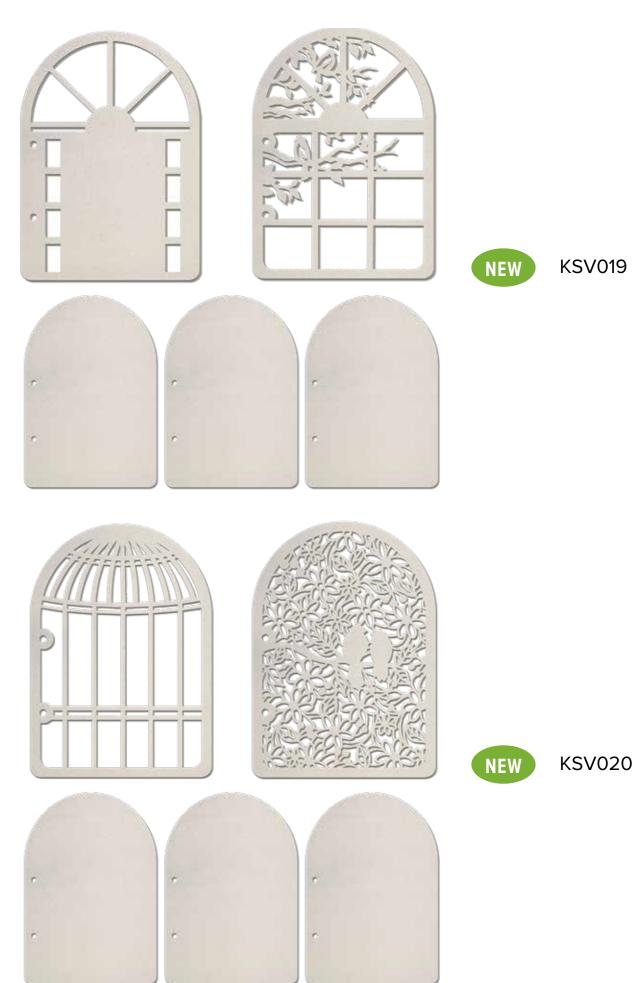

### **PRODUCT LINE**

Album Binding Art is a line of chipboard pages to create amazing albums in 6 different shapes. It includes both sets of shaped and carved pages, and sets of shaped pages only, allowing to get albums of unlimited number of pages.

The shaped pages are made of material perfect to be decorated with scrapbooking tecniques, papers and glues.

The carved pages are thought to be decorated and colored with inks, watercolors, acrylic colors and other paint colors.

### SET OF SHAPED AND CARVED PAGES

Squared and circle 8 5/8x8 5/8 inches.

Vertical 8 5/8x6 1/4 inches. Horizontal 6
1/4x8 5/8 inches

3 shaped pages, 2 carved pages

2 designs, 1 each for carved page

Compatible with sets of shaped pages of the same format