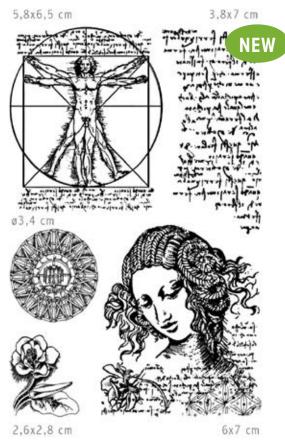

PS6055 Codex Leonardo

PS6054 Scraps

PS6053 Woodgrain

PS6052 Delta's typha

PS6051 Keep the wild in you

Baby months & years

10x14,5 cm

PS6050 Baby alphabet