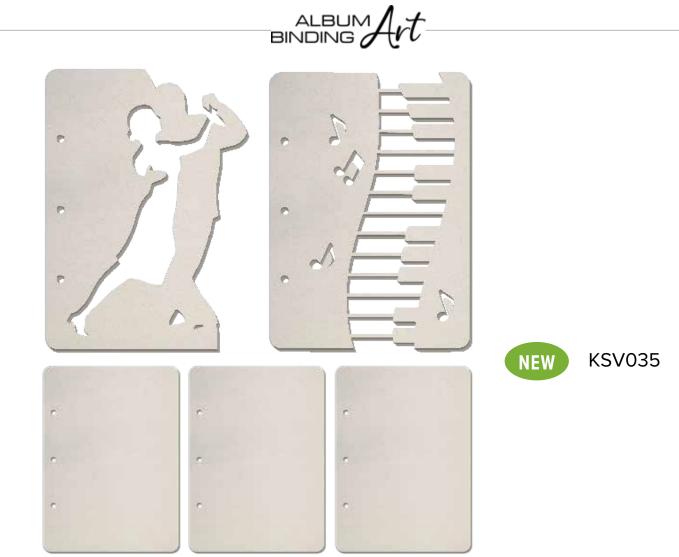

## ALBUM Art

KSV035

Bad Girls is a line dedicated to scrappers and papercrafters who think outside the box.

Rich of unconventional designs and textures, it collects bold contemporary, pop, metropolitan styles, and more, mixed with new decorative ideas and alternative hints for your projects.