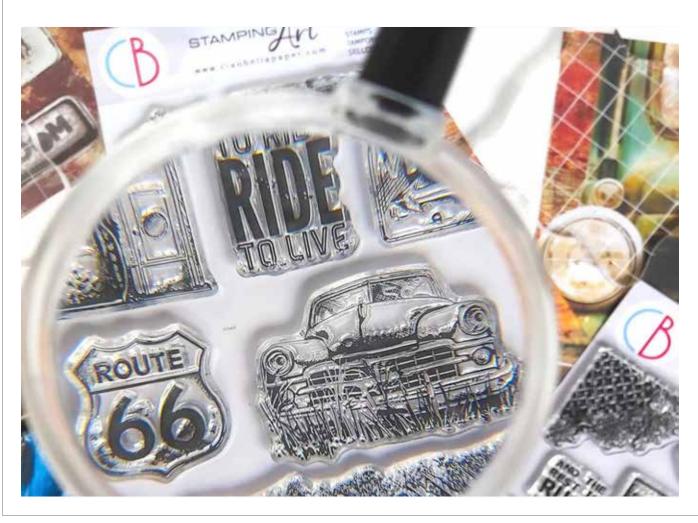

### PHOTOPOLYMER STAMPS

Our high quality clear photopolymer stamps are manufactured using a patented photopolymer and UV light exposure, this way we are able to achieve a higher level of detail.

They are also designed to achieve optimum performance ensuring you get the highest quality possible.

### **CLEAR STAMP SET**

K Z

Set dimension 4x6 inches

Crystal clear and yellowing resistant, high clarity allow easy inking and positioning

Designed to work excellently with all water based inks

Optimised thickness gives the stamp deep plate relief whilst still holding all the fine detail required

Tear resistant, if stretched they relax back to their original shape

Long lasting, they have been tested to a million impressions so they will last for a very long time!

Low carbon footprint

Designed n Italy