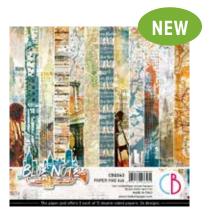

APER SHEETS**



12x12 inches



Pack of







Mark Designs 2 designs



Paper Arcoset Fedrigoni 190 gsm high quality, FSC Forest friendly certified friendly certified



Eco-friendly, acid & lignin free, heavy metal absence, chlorine free



Designed and Made in Italy









#### PAPER PAD

12x12



CBPM043 Blue Note



CBPM042A My First Year



CBPM042B My First Year



CBPM041 Delta



CBPM040 Moon & Me



CBPM039 Frozen Roses



CBPM038 Northern Lights



CBPM037
Microcosmos



CBPM036 Modern Times

### PAPER PAD

12x12



CBPM035 Hipster



CBPM034
The Sound of Summer



CBPM033 Sicilia



CBPM032 Under the Tuscan sun



CBPM031 Start your engines



CBPM029 Tango

### RE-RELEASE LIMITED EDITION



CBPLE028
The Muse



CBPLE026
Collateral Rust



CBPLE021
Neverland

### PAPER PAD



CBQ043 Blue Note



CBQ042 My First Year



CBQ041 Delta



CBQ040 Moon & Me



CBQ038 Northern Light



CBQ036
Modern Times



CBQ035 Hipster



CBQ033 Sicilia

### PAPER PAD



CBQ032 Under the Tuscan sun



CBQ031 Start your engines



CBQ030 The Seventies



CBQ029



CBQ028 The Muse



### PATTERNS PAD



CBT043
Blue Note



CBT042 My First Year



CBT041 Delta



CBT040 Moon & Me



CBT038
Northern Lights



CBT037 Microcosmos



CBT034
The Sound of Summer



CBT033



CBT032 Under the Tuscan sun

## PAPERCRAFT ART

### PATTERNS PAD



CBT031 Start your engines



CBT030 The Seventies



CBT029



CBT028
The Muse



CBT021 Neverland



### CREATIVE PAD

Α4



CBCL043
Blue Note



CBCL042 My First Year



CBCL041 Delta



CBCL040 Moon & Me



CBCL038
Northern Lights



CBCL037 Micro