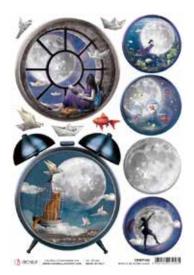

CBRP145
Moonlight umbrellas

CBRP144 Flying balloons

CBRP143 Moon & Me

CBRP142 Window in the clouds

CBRP141 Moon & Me cards

CBRP140 Moon & Me alarm clock

CBRP139
In the moonlight

CBRP138 Upside down