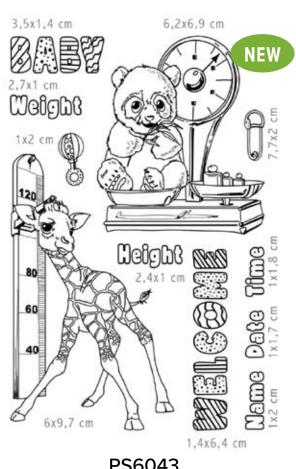

PS6048

PS6043
Baby height & weight

PS6042 My first bath

PS6041 It's bath time

Grunge frames and borders

PS6039 Moonlight

PS6038 Enchanted night

PS6037
Go slowly lovely moon