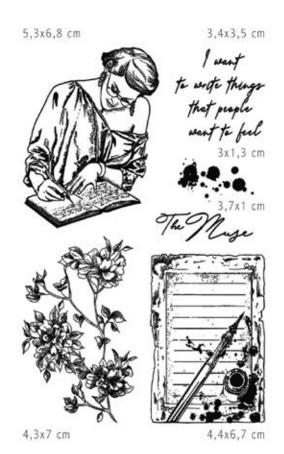

PS6023 Find your happy place

PS6021

Just enjoy the ride

PS6022 Caltagirone

PS6020 Breathe Darling

PS6019 Write like it matters

PS6017 Gas station

PS6018 Muse

CBRP074 Collateral rust

CBRP073 Oxido

CBRP072 Lucky 13

CBRP071 Route 66

CBRP065 Writing is the painting of...

CBRP064 Protea

CBRP064
Inexhaustible source of magic

CBRP062 The Muse

PS6009 Muse Uppercase Alphabet

h 0,7 - 2 cm

**PS6010** 

Muse Lowercase Alphabet

alphabet h 0,9 - 1,8 cm number h 1,2 cm