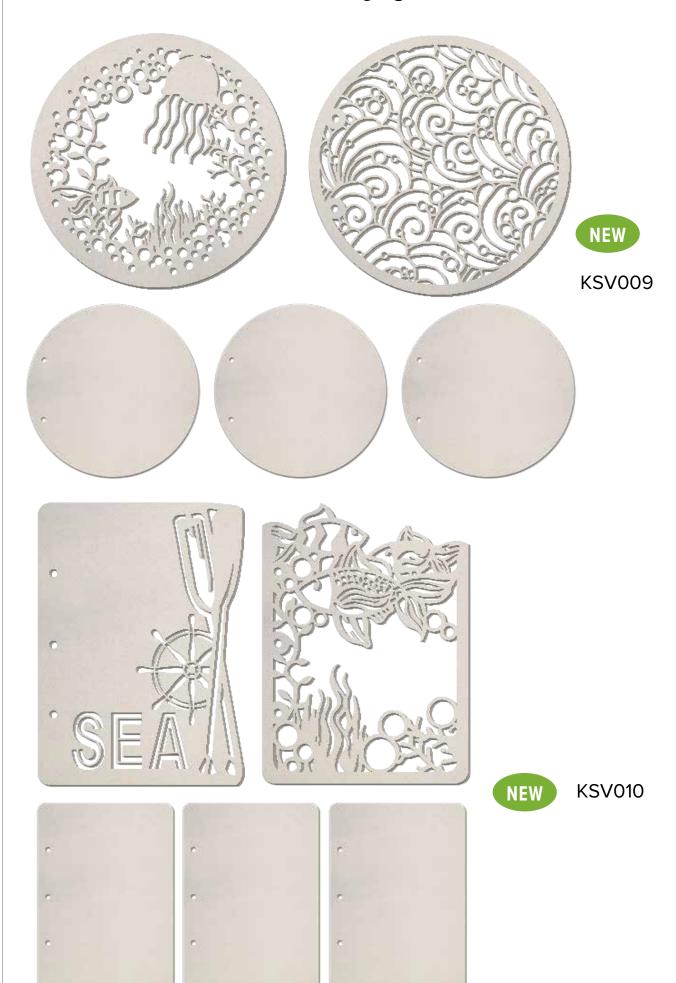

### SET OF SHAPED AND CARVED PAGES

Squared and circle 8 5/8x8 5/8 inches.

Vertical 8 5/8x6 1/4 inches. Horizontal 6
1/4x8 5/8 inches

3 shaped pages, 2 carved pages

2 designs, 1 each for carved page

Compatible with sets of shaped pages of the same format

Paint color, ink, glue compatible

Designed for binding rings (not included)

Suitable per any binding tecnique

Designed in Italy

NEW K

KSV003

NEW

NEW

KSV005

NEW

KSV021

# ALBUM At

KSV023

KSV029

# ALBUM Art

KSV031