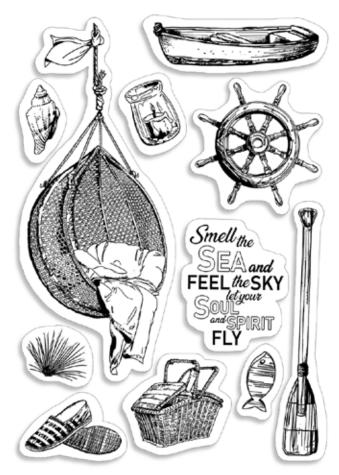

CBRP111 Coastal wood

CBRP110
The voice of the sea

CBRP109 Coastal living

CBRP108
Sound of summer cards

CBRP107
Summer time

CBRP106 Find your happy place

CBRP105
The sound of summer

CBRP104 Under the Tuscan sun cards

PS6029 Movie star

PS6028 The Director

Feel the breege Scale SEA SOUL STARFISH SEA HORSE WAVE Plans STARF

PS6027 Coastal living

**PS6026**The voice of the sea

PS6025 Let your soul fly

PS6024 It's time to relax

PS6023 Find your happy place

PS6021

Just enjoy the ride

PS6022 Caltagirone

PS6020 Breathe Darling

PS6019 Write like it matters

PS6017 Gas station

PS6018 Muse