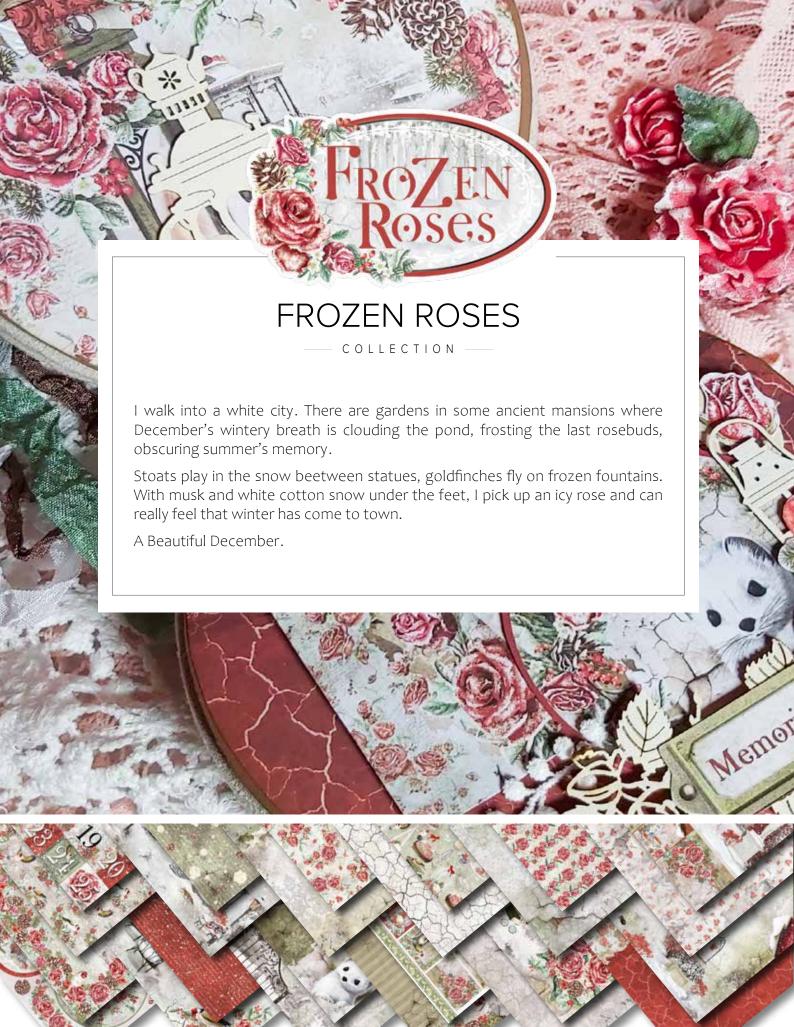

#### PAPER PAD

12x12

CBPM043 Blue Note

CBPM042A My First Year

CBPM042B My First Year

CBPM041 Delta

CBPM040 Moon & Me

CBPM039 Frozen Roses

CBRP137
Frozen roses medallions

CBRP136 Frozen garden

CBRP135 Frozen roses

CBRP134
Ancient red

Frozen roses cards

CBRP132 Red wood

CBRP131 Snowmen

CBRP130 Northern lights