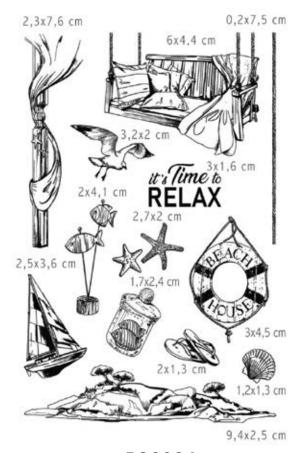

PS6029 Movie star

PS6028 The Director

Feel the breege Scale SEA SOUL STARFISH SEA HORSE WAVE Plans STARF

PS6027 Coastal living

**PS6026**The voice of the sea

PS6025 Let your soul fly

PS6024 It's time to relax

PS6023 Find your happy place

PS6021

Just enjoy the ride

PS6022 Caltagirone

PS6020 Breathe Darling

PS6019 Write like it matters

PS6017 Gas station

PS6018 Muse