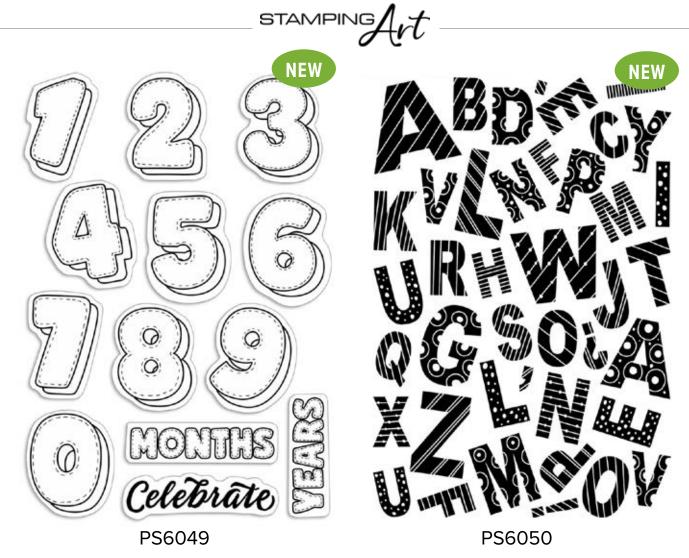

PS6055 Codex Leonardo

PS6054 Scraps

PS6053 Woodgrain

PS6052 Delta's typha

PS6051 Keep the wild in you

Baby months & years

10x14,5 cm

PS6050 Baby alphabet