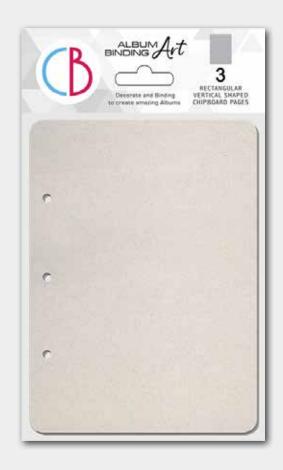

### **PRODUCT LINE**

Album Binding Art is a line of chipboard pages to create amazing albums in 6 different shapes. It includes both sets of shaped and carved pages, and sets of shaped pages only, allowing to get albums of unlimited number of pages.

#### **SET OF SHAPED PAGES**

Squared and circle 8 5/8x8 5/8 inches.

Vertical 8 5/8x6 1/4 inches.

Horizontal 6 1/4x8 5/8 inches

Compatible with sets of shaped and carved pages of the same format

Paint color, ink, glue compatible