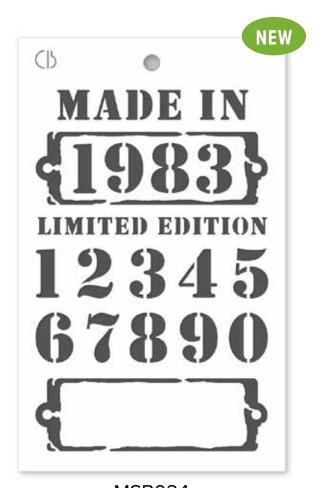

ollects different styles, mostly inspired by our scrapbooking paper and rice paper collections, and other fashion, classical, optical, and more, for endless creative possibilities.

## **STENCIL**



Design 5x8 inches



Thikness 0,3 mm



1 design



Paint colour and ink compatible, easy to clean



Highly resistant



Resusable and long lasting



Designed in Italy





MSB001

Urban kiss



MSB002 Double zip



MSB003

Poison love

MSB004 Open zip



MSB005





MSB006 Concentric



MSB007 406





MSB008





MSB009

Monnalisa



MSB010

Metal net

MSB011 One way



MSB012



MSB014 Metro



MSB013

Gears





MSB015 Coffee stains



MSB017 Irregular



MSB016 Uncuff the art



MSB018 Bulletproof







MSB021 Spider net



MSB020 Flow



MSB022 Jazz



MSB023



MSB025 Question mark



MSB024 Limited edition



# CATALOG 2021



Ciao Bella Papercrafting Srl

Via Alpignano 130, 10040 Caselette, Torino Ph: +39 377 5331187

info@ciaobellapaper.com
www.ciaobellapaper.com