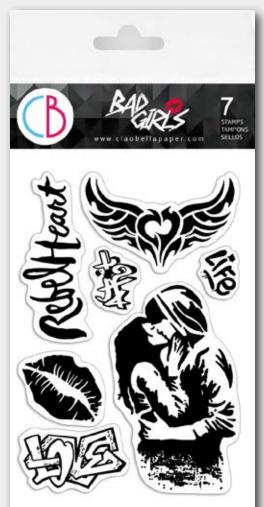

#### **CLEAR STAMP SET**

Set dimension 4x6 inches

Crystal clear and yellowing resistant, high clarity allow easy inking and positioning

Designed to work excellently with all water based inks

Optimised thickness gives the stamp deep plate relief whilst still holding all the fine detail required

PSB6001 Urban kiss

PSB6003 Urban borders

PSB6002 Let me go

**PSB6004** Attitude is everything

4x6.7 cm

4,8x6,7 cm

PSB6006 Epic Girl

Infinite

PSB6008 Unstoppable

PSB6009 No rules No limits

PSB6010 If not now when

PSB6011 Poison love

PSB6012 Skins

PSB6013 Music life

PSB6014 Cluster

PSB6015

Art rulers

9,5x5,8 cm

PSB6016 Wool zip up

PSB6017 Architechnology

PSB6018 Walk like an Egyptian

/0s