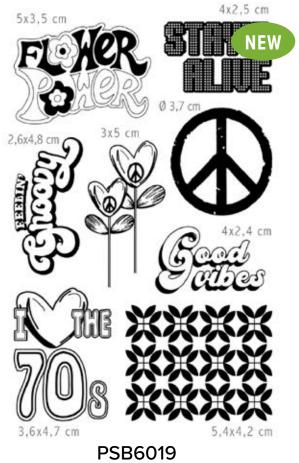

PS6023 Find your happy place

PS6021

Just enjoy the ride

PS6022 Caltagirone

PS6020 Breathe Darling

PS6019 Write like it matters

PS6017 Gas station

PS6018 Muse

Art rulers

9,5x5,8 cm

PSB6016 Wool zip up

PSB6017 Architechnology

PSB6018 Walk like an Egyptian

/0s