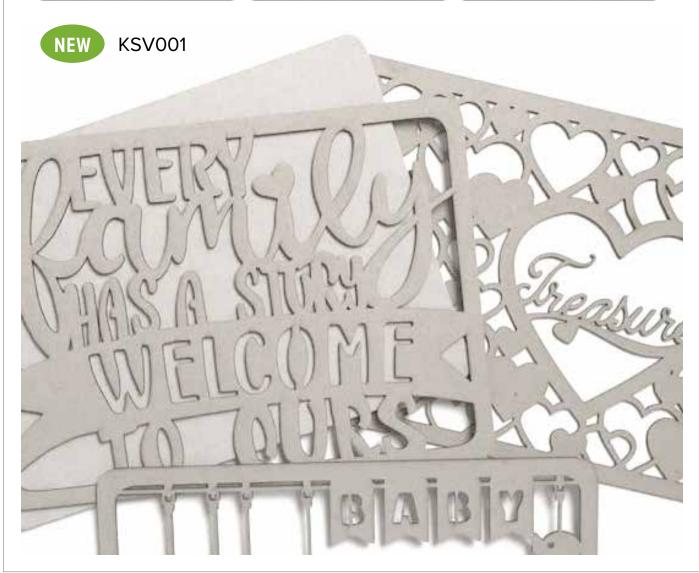

### **PRODUCT LINE**

Album Binding Art is a line of chipboard pages to create amazing albums in 6 different shapes. It includes both sets of shaped and carved pages, and sets of shaped pages only, allowing to get albums of unlimited number of pages.

The shaped pages are made of material perfect to be decorated with scrapbooking tecniques, papers and glues.

The carved pages are thought to be decorated and colored with inks, watercolors, acrylic colors and other paint colors.

The holes allow to use binding rings, but the pages are perfect for any binding tecniques, covering the holes while decorating.