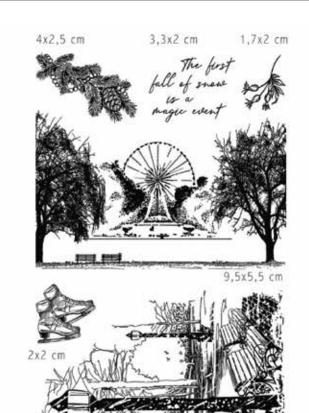

PS6016 Speed limit

**PS6015**Tinker Bell and the Lost Boys

PS6013 Peter Pan

PS6014 Hook and Mr Smee

PS6012 Second star to the right

PS6011 The first fall of snow

A B C D KL

h 1,5 cm

PS6009 Muse Uppercase Alphabet

h 0,7 - 2 cm

**PS6010** 

Muse Lowercase Alphabet

alphabet h 0,9 - 1,8 cm number h 1,2 cm