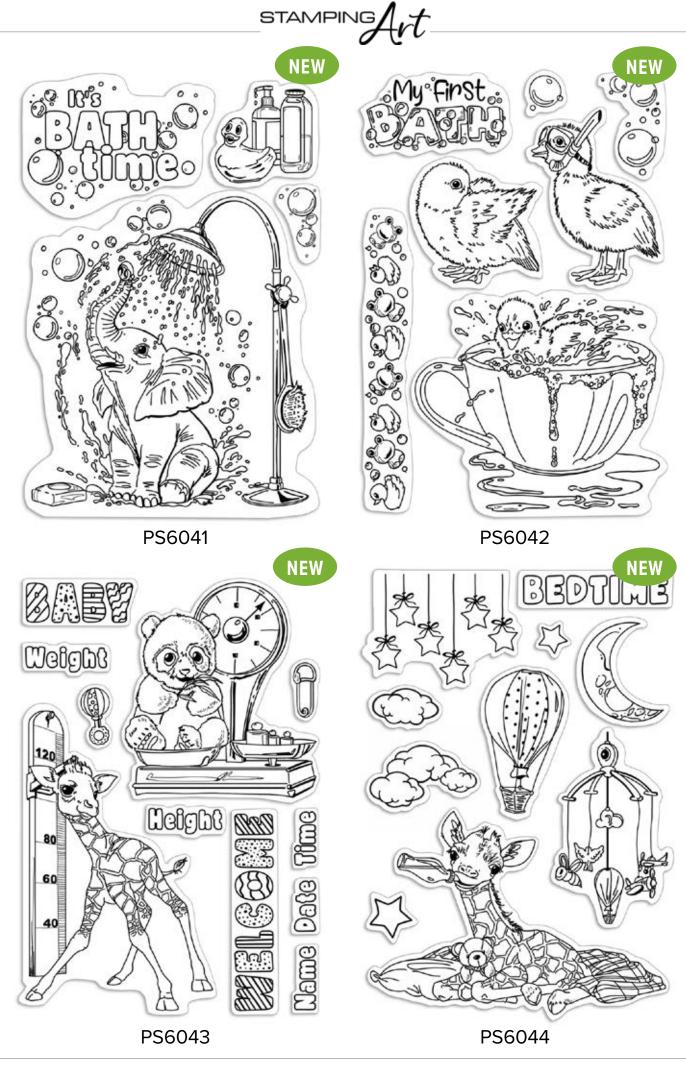

PS6055 Codex Leonardo

PS6054 Scraps

PS6053 Woodgrain

PS6052 Delta's typha

PS6051 Keep the wild in you

Baby months & years

10x14,5 cm

PS6050 Baby alphabet

PS6048

PS6043
Baby height & weight

PS6042 My first bath

PS6041 It's bath time

Grunge frames and borders

PS6039 Moonlight

PS6038 Enchanted night

PS6037
Go slowly lovely moon