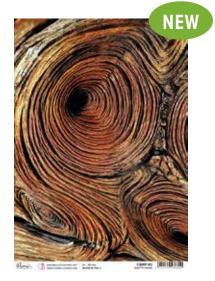

### PIUMA RICE PAPER

A4 - 8 1/4x11 3/4

Pack of 5 single-sided printed papers

High quality rice paper 4 28/30 gsm

Eco-friendly, acid & lignin free

Designed and Made in Italy

CBRP164 Red oak wood

CBRP163 Knotty wood