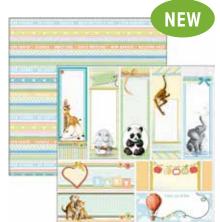

#### PAPER PAD

12x12

CBPM043 Blue Note

CBPM042A My First Year

CBPM042B My First Year

CBPM041 Delta

CBPM040 Moon & Me

CBPM039 Frozen Roses

### PAPER PAD

CBQ043 Blue Note

CBQ042 My First Year

CBQ041 Delta

CBQ040 Moon & Me

CBQ038 Northern Light

CBQ036
Modern Times

CBQ035 Hipster