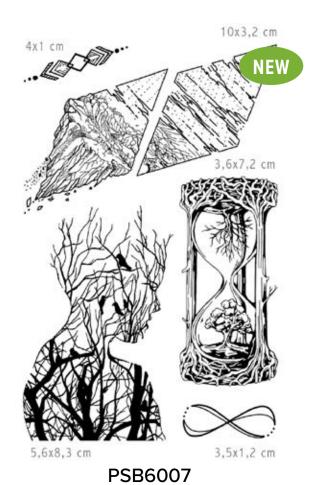

evel of detail.

They are also designed to achieve optimum performance ensuring you get the highest quality possible.

#### **CLEAR STAMP SET**



Set dimension 4x6 inches



Crystal clear and yellowing resistant, high clarity allow easy inking and positioning



Designed to work excellently with all water based inks



Optimised thickness gives the stamp deep plate relief whilst still holding all the fine detail required



Tear resistant, if stretched they relax back to their original shape



Long lasting, they have been tested to a million impressions so they will last for a very long time!



Low carbon footprint



Designed n Italy





PSB6001 Urban kiss



PSB6003 Urban borders



PSB6002 Let me go



**PSB6004** Attitude is everything





4x6.7 cm

4,8x6,7 cm

PSB6006 Epic Girl



Infinite



PSB6008 Unstoppable



PSB6009 No rules No limits



PSB6010 If not now when





PSB6011 Poison love



PSB6012 Skins



PSB6013 Music life



PSB6014 Cluster







PSB6015

Art rulers

9,5x5,8 cm



PSB6016 Wool zip up



PSB6017 Architechnology



PSB6018 Walk like an Egyptian





/0s













## **BAD GIRLS**®

Bad Girls is trademark of Ciao Bella registered in Europe.

## **PRODUCT LINE**

Designed to add layering textures and designs to your projects. It collects different styles, mostly inspired by our scrapbooking paper and rice paper collections, and other fashion, classical, optical, and more, for endless creative possibilities.

## **STENCIL**



Design 5x8 inches



Thikness 0,3 mm



1 design



Paint colour and ink compatible, easy to clean



Highly resis