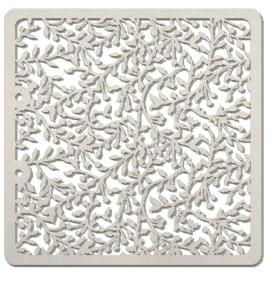

### **PRODUCT LINE**

Album Binding Art is a line of chipboard pages to create amazing albums in 6 different shapes. It includes both sets of shaped and carved pages, and sets of shaped pages only, allowing to get albums of unlimited number of pages.

The shaped pages are made of material perfect to be decorated with scrapbooking tecniques, papers and glues.

The carved pages are thought to be decorated and colored with inks, watercolors, acrylic colors and other paint colors.

The holes allow to use binding rings, but the pages are perfect for any binding tecniques, covering the holes while decorating.