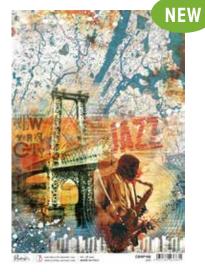

lla. Is an excellent paper not only for decoupage but also for mixed media and other art & craft techniques. The paper is very lightweight but strong and the printing technique, made entirely in Italy, makes it a unique product for design and quality. There is a slightly smooth side and a soft-touch side, which gives interesting results.

### PIUMA RICE PAPER

A4 - 8 1/4x11 3/4

Pack of 5 single-sided printed papers





High quality rice paper 4 28/30 gsm





Eco-friendly, acid & lignin free



Designed and Made in Italy



CBRP164 Red oak wood



CBRP163 Knotty wood



CBRP162 Seagrass basket



CBRP161 Woven basket



CBRP160 Feathers



CBRP159 Dreamcatcher



CBRP158
Delta postcards



CBRP157

Jetty



CBRP156 Delta



CBRP155 Trebuchet



CBRP154 Heron



CBRP165 NY state of mind



CBRP166



CBRP167
Blue Note cards



CBRP168 Subway





Pastel plaid

Polka dots





CBRP145
Moonlight umbrellas



CBRP144 Flying balloons



CBRP143 Moon & Me



CBRP142 Window in the clouds



CBRP141 Moon & Me cards



CBRP140 Moon & Me alarm clock



CBRP139
In the moonlight



CBRP138 Upside down





CBRP137
Frozen roses medallions



CBRP136 Frozen garden



CBRP135 Frozen roses



CBRP134
Ancient red



Frozen roses cards



CBRP132 Red wood



CBRP131 Snowmen



CBRP130 Northern lights



CBRP129 Northern lights stamps



CBRP128
Northern lights cards



CBRP127 Northern lights medallions



CBRP126 White daisies



CBRP125 Microcosmos cards



CBRP123 Nature's midst



CBRP122 Microcosmos



CBRP121
Blue butterfly



CBRP120
Daisies & ladybugs



CBRP119 Hummingbird



CBRP