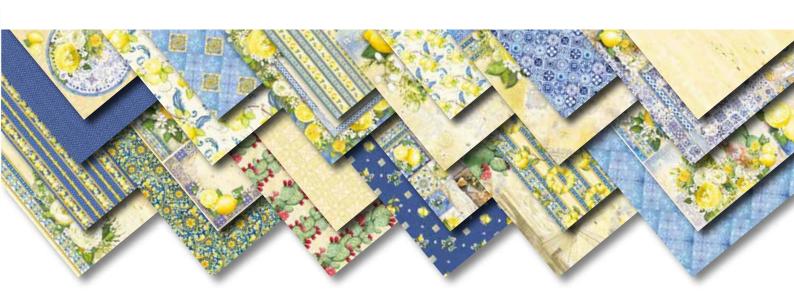

#### PAPERCRAFT ART®

Papercraft Art is trademark of Ciao Bella registered in Europe.

In scrapbooking industry, Ciao Bella paper collections are about Italian high quality.

They feature versatile patterns and styles, perfect for a variety of applications.

Great original illustrations and color palettes, often bold and unconventional, have been though out in any details to get the most from any sheet.

All our lines are printed in Italy with organic inks on forest-friendly certified paper by a carefully selected team of professionals specialized in traditional printing Italian skills.

#### PAPER PAD

12x12 inches

Sheets 1 each of 12 double-sided printed papers

23 designs + 1 additional design in the cover with 5 cards

Paper Arcoset Fedrigoni 190 gsm high quality, FSC Forest friendly certified