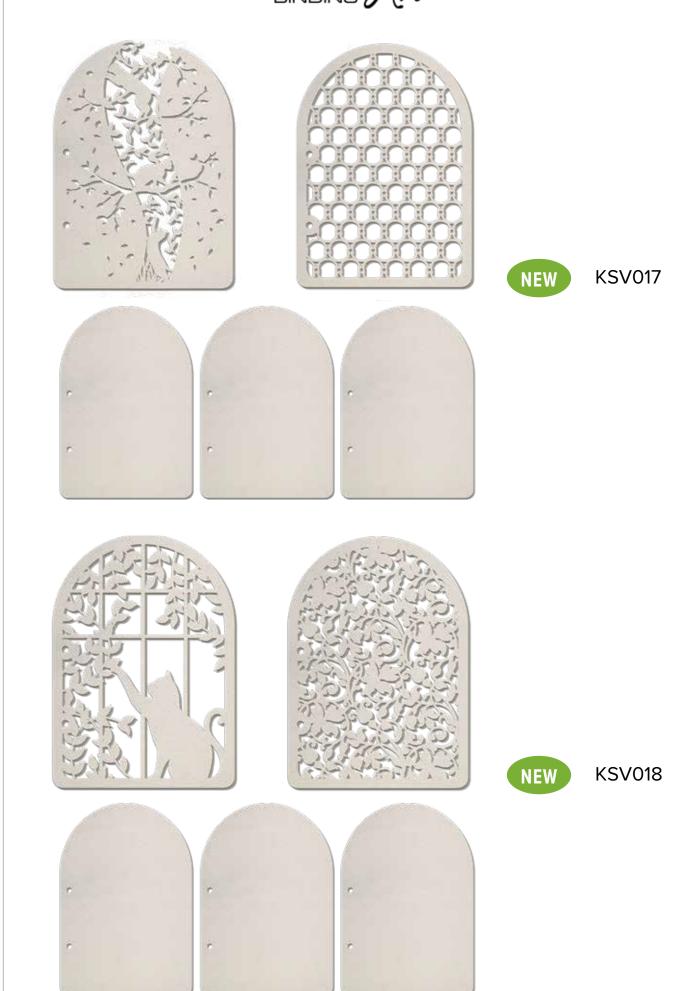

### **PRODUCT LINE**

Album Binding Art is a line of chipboard pages to create amazing albums in 6 different shapes. It includes both sets of shaped and carved pages, and sets of shaped pages only, allowing to get albums of unlimited number of pages.

The shaped pages are made of material perfect to be decorated with scrapbooking tecniques, papers and glues.

The carved pages are thought to be decorated and colored with inks, watercolors, acrylic colors and other paint colors.

### SET OF SHAPED AND CARVED PAGES

Squared and circle 8 5/8x8 5/8 inches.

Vertical 8 5/8x6 1/4 inches. Horizontal 6
1/4x8 5/8 inches

3 shaped pages, 2 carved pages

2 designs, 1 each for carved page

Compatible with sets of shaped pages of the same format