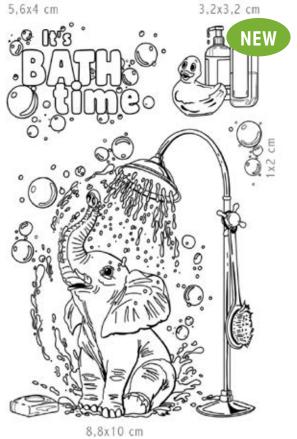

PS6048

PS6043
Baby height & weight

PS6042 My first bath

PS6041 It's bath time

Grunge frames and borders

PS6039 Moonlight

PS6038 Enchanted night

PS6037
Go slowly lovely moon