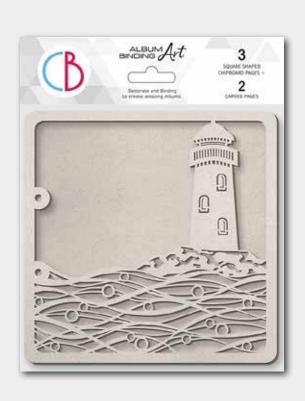

### **PRODUCT LINE**

Album Binding Art is a line of chipboard pages to create amazing albums in 6 different shapes. It includes both sets of shaped and carved pages, and sets of shaped pages only, allowing to get albums of unlimited number of pages.

### SET OF SHAPED AND CARVED PAGES

Squared and circle 8 5/8x8 5/8 inches.

Vertical 8 5/8x6 1/4 inches. Horizontal 6
1/4x8 5/8 inches

3 shaped pages, 2 carved pages

2 designs, 1 each for carved page

Compatible with sets of shaped pages of the same format

Paint color, ink, glue compatible

Designed for binding rings (not included)

Suitable per any binding tecnique

Designed in Italy

NEW K

KSV003

NEW

NEW