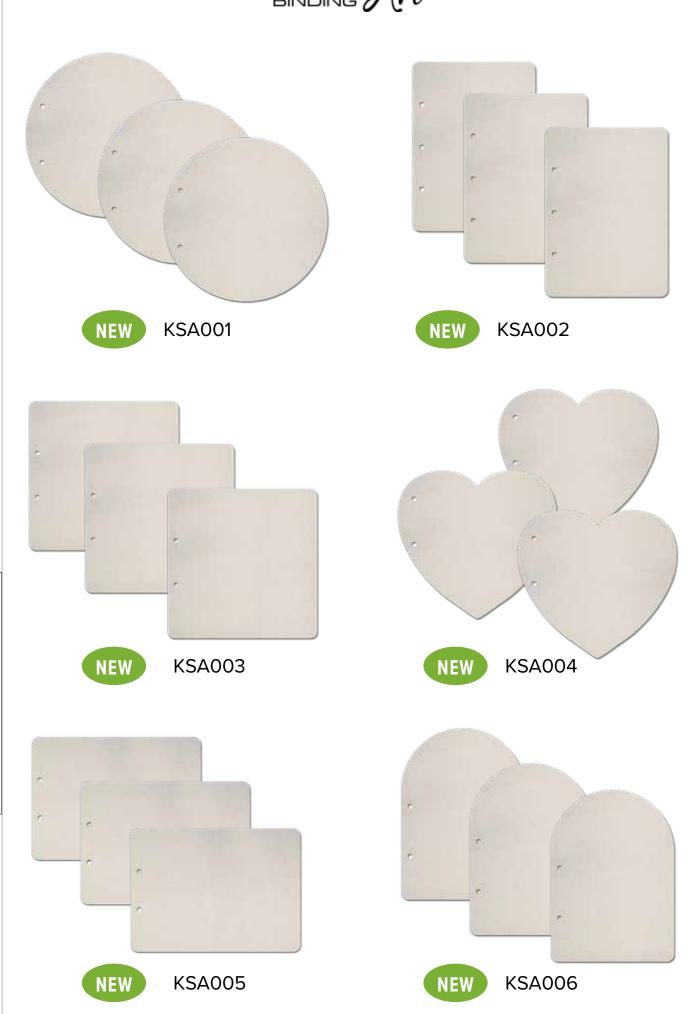

### **PRODUCT LINE**

Album Binding Art is a line of chipboard pages to create amazing albums in 6 different shapes. It includes both sets of shaped and carved pages, and sets of shaped pages only, allowing to get albums of unlimited number of pages.

#### **SET OF SHAPED PAGES**

Squared and circle 8 5/8x8 5/8 inches.

Vertical 8 5/8x6 1/4 inches.

Horizontal 6 1/4x8 5/8 inches

Compatible with sets of shaped and carved pages of the same format

Paint color, ink, glue compatible

### SET OF SHAPED AND CARVED PAGES

Squared and circle 8 5/8x8 5/8 inches.

Vertical 8 5/8x6 1/4 inches. Horizontal 6
1/4x8 5/8 inches

3 shaped pages, 2 carved pages

2 designs, 1 each for carved page

Compatible with sets of shaped pages of the same format