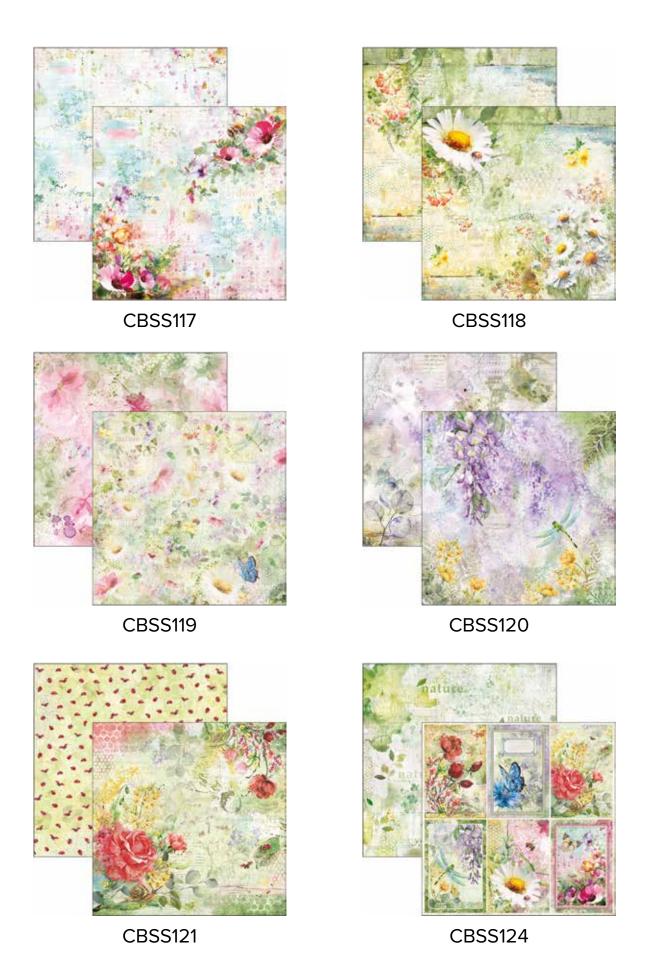

CBSS128 Snowmen

CBSS127
Northern Lights cards

CBSS126
Northern Lights snowballs

CBSS125
Northern Light medallions

CBSS124 Microcosmos cards

CBSS123
Microcosmos tags

CBSS121 Roses

CBSS120 Wisteria

CBSS119
Microcosmos

CBSS118
Daisies

CBSS117
Wildflowers

CBSS114 Hipster tags

CBSS113 Hopster cards

Summer cards

CBSS110 Summer tags

CBSS109
Coastal living