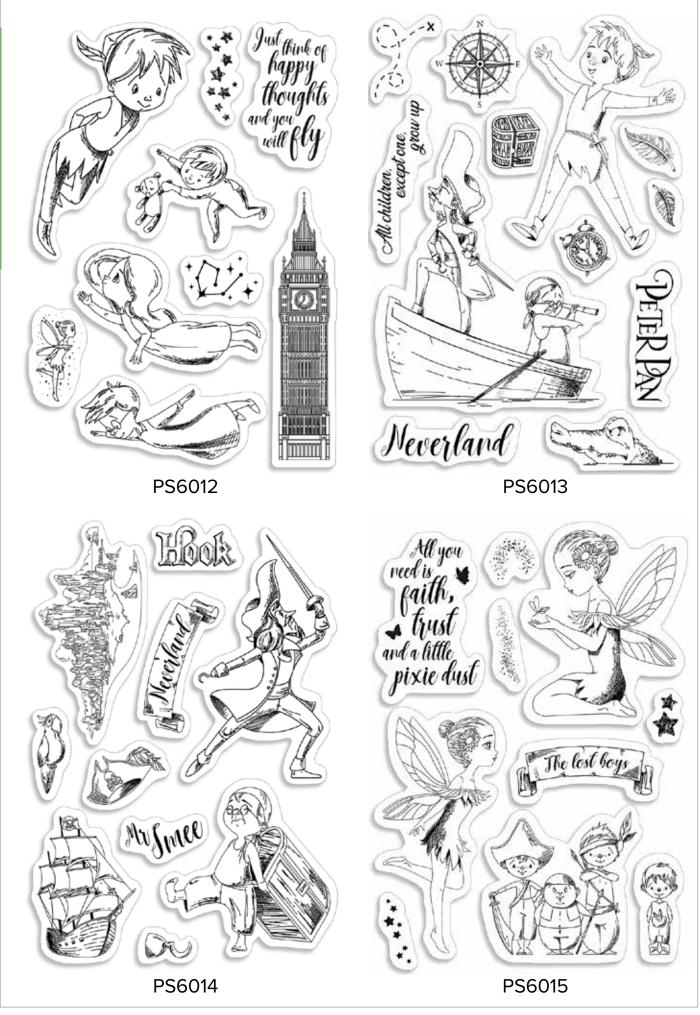

PS6016 Speed limit

**PS6015**Tinker Bell and the Lost Boys

PS6013 Peter Pan

PS6014 Hook and Mr Smee

PS6012 Second star to the right

PS6011 The first fall of snow

A B C D KL

h 1,5 cm