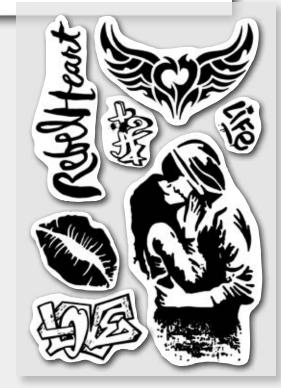

#### **CLEAR STAMP SET**

Set dimension 4x6 inches

Crystal clear and yellowing resistant, high clarity allow easy inking and positioning

Designed to work excellently with all water based inks

Optimised thickness gives the stamp deep plate relief whilst still holding all the fine detail required

PSB6001 Urban kiss

PSB6003 Urban borders

PSB6002 Let me go

**PSB6004** Attitude is everything

4x6.7 cm

4,8x6,7 cm

PSB6006 Epic Girl

Infinite

PSB6008 Unstoppable

PSB6009 No rules No limits

PSB6010 If not now when

PSB6011 Poison love

PSB6012 Skins

PSB6013 Music life

PSB6014 Cluster

PSB6015

Art rulers

9,5x5,8 cm

PSB6016 Wool zip up

PSB6017 Architechnology

PSB6018 Walk like an Egyptian

/0s