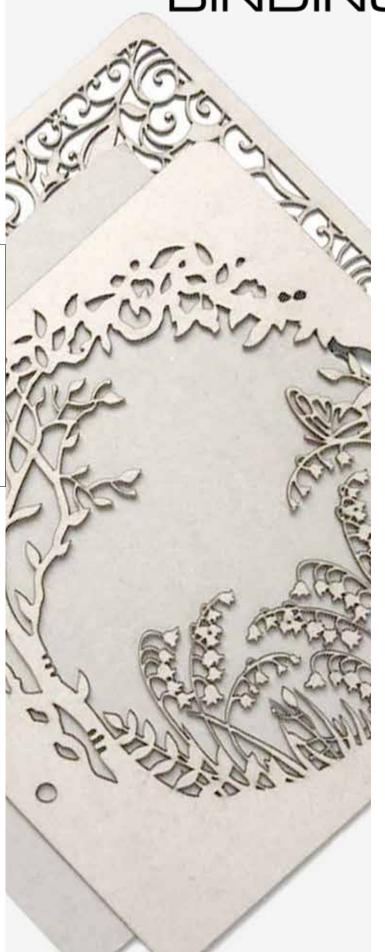

### **ALBUM BINDING ART ®**

Album Binding Art is trademark of Ciao Bella registered in Europe.

### **PRODUCT LINE**

Album Binding Art is a line of chipboard pages to create amazing albums in 6 different shapes. It includes both sets of shaped and carved pages, and sets of shaped pages only, allowing to get albums of unlimited number of pages.

The shaped pages are made of material perfect to be decorated with scrapbooking tecniques, papers and glues.

The carved pages are thought to be decorated and colored with inks, watercolors, acrylic colors and other paint colors.

The holes allow to use binding rings, but the pages are perfect for any binding tecniques, covering the holes while decorating.