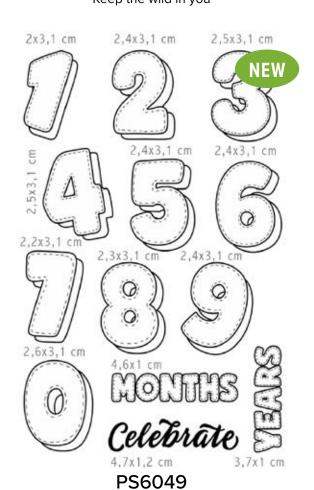

PS6055 Codex Leonardo

PS6054 Scraps

PS6053 Woodgrain

PS6052 Delta's typha

PS6051 Keep the wild in you

Baby months & years

10x14,5 cm

PS6050 Baby alphabet