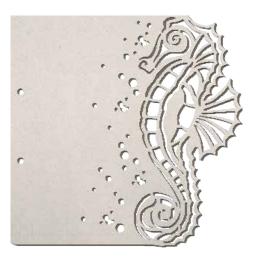

### **PRODUCT LINE**

Album Binding Art is a line of chipboard pages to create amazing albums in 6 different shapes. It includes both sets of shaped and carved pages, and sets of shaped pages only, allowing to get albums of unlimited number of pages.

The shaped pages are made of material perfect to be decorated with scrapbooking tecniques, papers and glues.

The carved pages are thought to be decorated and colored with inks, watercolors, acrylic colors and other paint colors.

The holes allow to use binding rings, but the pages are perfect for any binding tecniques, covering the holes while decorating.