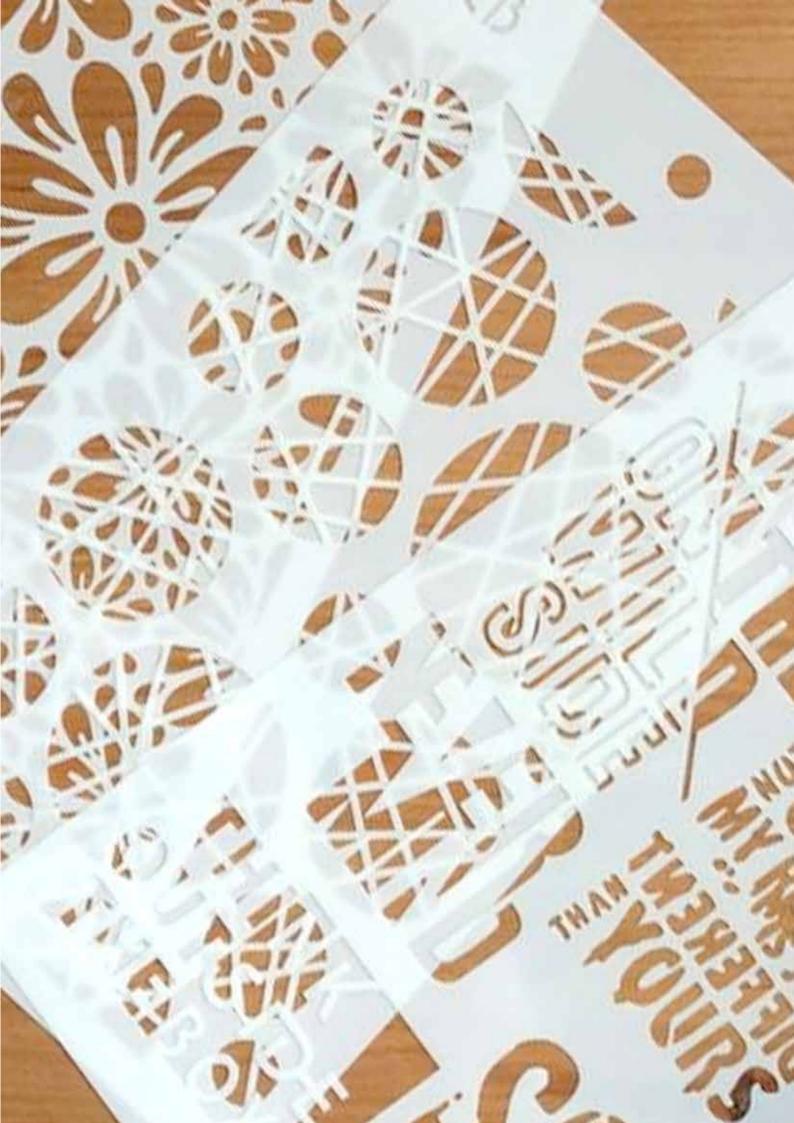

### **STENCIL ART ®**

Stencil Art is trademark of Ciao Bella registered in Europe.

### **PRODUCT LINE**

Designed to add layering textures and designs to your projects. It collects different styles, mostly inspired by our scrapbooking paper and rice paper collections, and other fashion, classical, optical, and more, for endless creative possibilities.

### **STENCIL**

Design 5x8 inches

Thikness 0,3 mm

1 design

Paint colour and ink compatible, easy to clean

Highly resistant

Resusable and long lasting

Designed in Italy