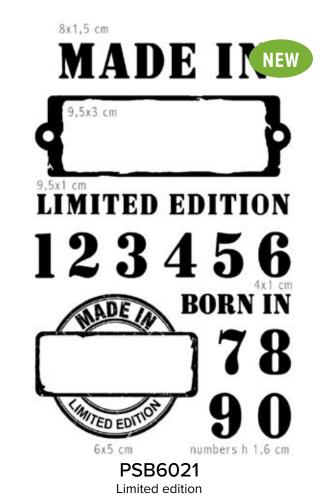

d inks



Optimised thickness gives the stamp deep plate relief whilst still holding all the fine detail required



Tear resistant, if stretched they relax back to their original shape



Long lasting, they have been tested to a million impressions so they will last for a very long time!



Low carbon footprint



Designed n Italy





PSB6001 Urban kiss



PSB6003 Urban borders



PSB6002 Let me go



**PSB6004** Attitude is everything





4x6.7 cm

4,8x6,7 cm

PSB6006 Epic Girl



Infinite



PSB6008 Unstoppable



PSB6009 No rules No limits



PSB6010 If not now when





PSB6011 Poison love



PSB6012 Skins



PSB6013 Music life



PSB6014 Cluster







PSB6015

Art rulers

9,5x5,8 cm



PSB6016 Wool zip up



PSB6017 Architechnology



PSB6018 Walk like an Egyptian





/0s













## **BAD GIRLS**®

Bad Girls is trademark of Ciao Bella registered in Europe.

## **PRODUCT LINE**

Designed to add layering textures and designs to your projects. It collects different styles, mostly inspired by our scrapbooking paper and rice paper collections, and other fashion, classical, optical, and more, for endless creative possibilities.

## **STENCIL**



Design 5x8 inches



Thikness 0,3 mm



1 design



Paint colour and ink compatible, easy to clean



Highly resistant



Resusable and long lasting



Designed in Italy





MSB001

Urban kiss



MSB002 Double zip



MSB003

Poison love

MSB004 Open zip



MSB005





MSB006 Concentric



MSB007 406





MSB008





MSB009

Monnalisa



MSB010

Metal net

MSB011 One way



MSB012



MSB014 Metro



MSB013

Gears





MSB0