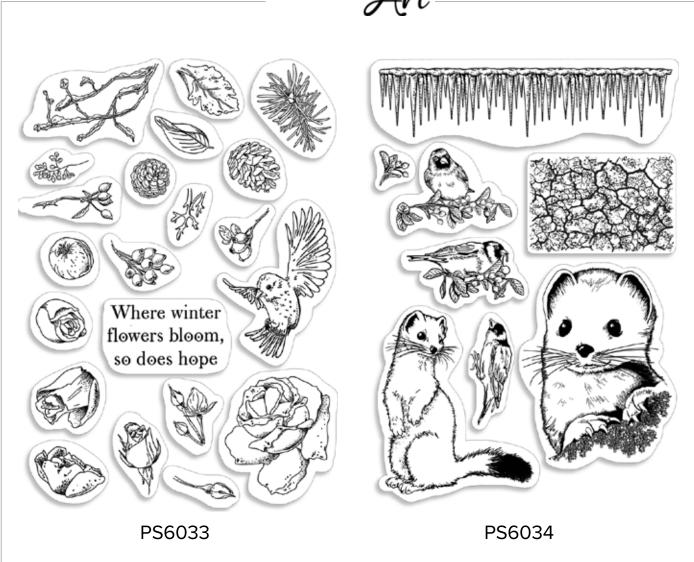

PS6036 Make a wish

PS6033 Frozen garden

3,3x4 cm

2,3x1,6 cm 1,3x2,3 cm 5x2 cm

PS6034 Emine & goldfinch

PS6032 Winter lights

PS6031 Winter time

PS6030 North Pole