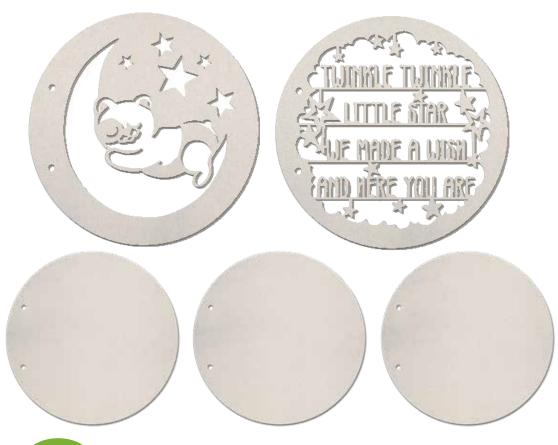

### **ALBUM BINDING ART ®**

Album Binding Art is trademark of Ciao Bella registered in Europe.

### **PRODUCT LINE**

Album Binding Art is a line of chipboard pages to create amazing albums in 6 different shapes. It includes both sets of shaped and carved pages, and sets of shaped pages only, allowing to get albums of unlimited number of pages.

The shaped pages are made of material perfect to be decorated with scrapbooking tecniques, papers and glues.

The carved pages are thought to be decorated and colored with inks, watercolors, acrylic colors and other paint colors.

The holes allow to use binding rings, but the pages are perfect for any binding tecniques, covering the holes while decorating.

### SET OF SHAPED AND CARVED PAGES

Squared and circle 8 5/8x8 5/8 inches.

Vertical 8 5/8x6 1/4 inches. Horizontal 6
1/4x8 5/8 inches

3 shaped pages, 2 carved pages

2 designs, 1 each for carved page

Compatible with sets of shaped pages of the same format

Paint color, ink, glue compatible

Designed for binding rings (not included)

Suitable per any binding tecnique

Designed in Italy

NEW K

KSV003

NEW

NEW