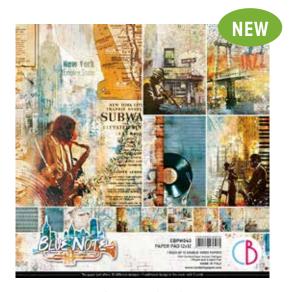

#### PAPER PAD

12x12

CBPM043 Blue Note

CBPM042A My First Year

CBPM042B My First Year

CBPM041 Delta

CBPM040 Moon & Me

CBPM039 Frozen Roses

### PATTERNS PAD

CBT043
Blue Note

CBT042 My First Year

CBT041 Delta

CBT040 Moon & Me

CBT038
Northern Lights

CBT037 Microcosmos

CBT034
The Sound of Summer

CBRP155 Trebuchet

CBRP154 Heron

CBRP165 NY state of mind

CBRP166

CBRP167
Blue Note cards

CBRP168 Subway

Pastel plaid

Polka dots