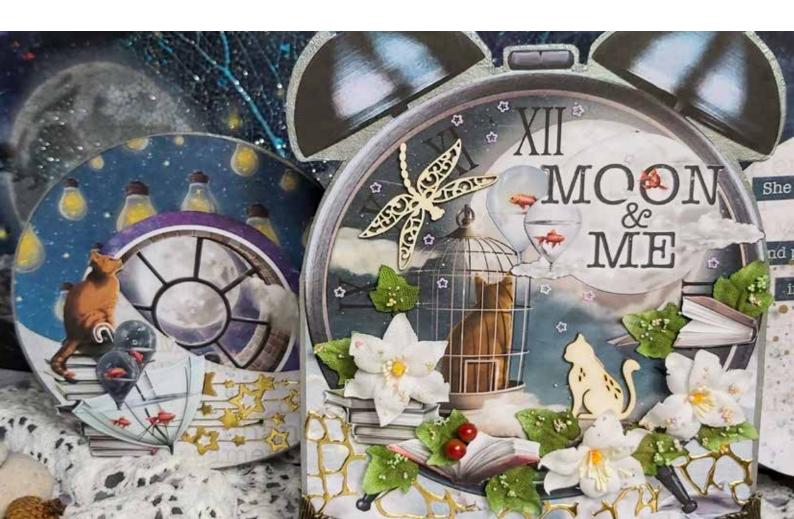

#### PAPER PAD

12x12

CBPM043 Blue Note

CBPM042A My First Year

CBPM042B My First Year

CBPM041 Delta

CBPM040 Moon & Me

CBPM039 Frozen Roses

### PATTERNS PAD

CBT043
Blue Note

CBT042 My First Year

CBT041 Delta

CBT040 Moon & Me

CBT038
Northern Lights

CBT037 Microcosmos

CBT034
The Sound of Summer

CBSS136 Upside down

CBSS135 Moon & Me cards & tags

CBSS134
Moon & Me frames & tags

CBSS133 Moon & Me alarm clock

CBSS132 Frozen Roses

CBSS131 Frozen Roses frames & tags

CBSS130 Frozen Roses cards

Northern Lights medallions

CBRP145
Moonlight umbrellas

CBRP144 Flying balloons

CBRP143 Moon & Me

CBRP142 Window in the clouds

CBRP141 Moon & Me cards

CBRP140 Moon & Me alarm clock

CBRP139
In the moonlight

CBRP138 Upside down