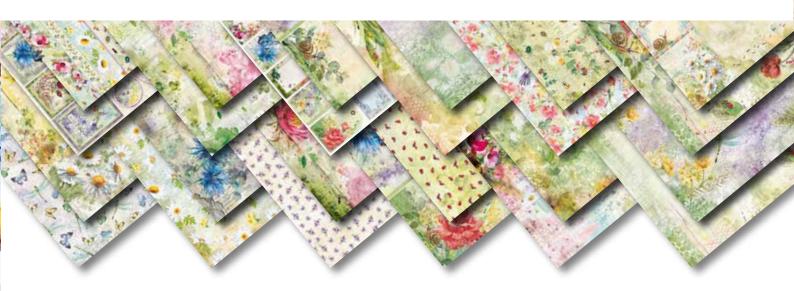

#### PAPERCRAFT ART®

Papercraft Art is trademark of Ciao Bella registered in Europe.

In scrapbooking industry, Ciao Bella paper collections are about Italian high quality.

They feature versatile patterns and styles, perfect for a variety of applications.

Great original illustrations and color palettes, often bold and unconventional, have been though out in any details to get the most from any sheet.

All our lines are printed in Italy with organic inks on forest-friendly certified paper by a carefully selected team of professionals specialized in traditional printing Italian skills.