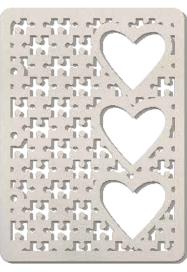

### **STENCIL ART ®**

Stencil Art is trademark of Ciao Bella registered in Europe.

### **PRODUCT LINE**

Designed to add layering textures and designs to your projects. It collects different styles, mostly inspired by our scrapbooking paper and rice paper collections, and other fashion, classical, optical, and more, for endless creative possibilities.

### **STENCIL**

Design 5x8 inches

Thikness 0,3 mm

1 design

Paint colour and ink compatible, easy to clean

Highly resistant

Resusable and long lasting

Designed in Italy