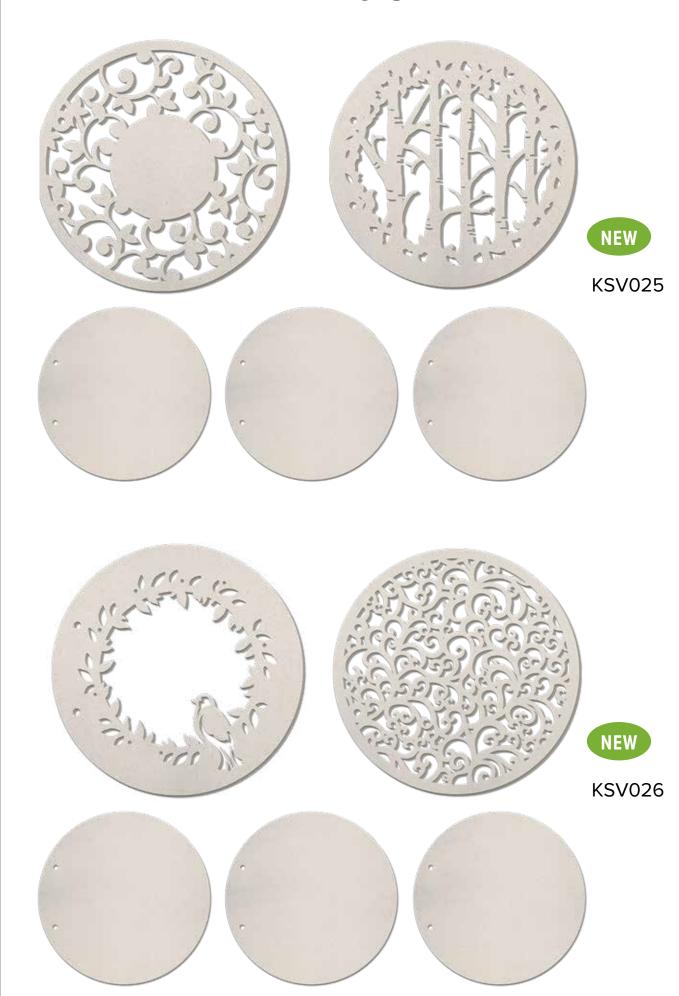

### **ALBUM BINDING ART ®**

Album Binding Art is trademark of Ciao Bella registered in Europe.

### **PRODUCT LINE**

Album Binding Art is a line of chipboard pages to create amazing albums in 6 different shapes. It includes both sets of shaped and carved pages, and sets of shaped pages only, allowing to get albums of unlimited number of pages.

The shaped pages are made of material perfect to be decorated with scrapbooking tecniques, papers and glues.

The carved pages are thought to be decorated and colored with inks, watercolors, acrylic colors and other paint colors.

### SET OF SHAPED AND CARVED PAGES

Squared and circle 8 5/8x8 5/8 inches.

Vertical 8 5/8x6 1/4 inches. Horizontal 6
1/4x8 5/8 inches

3 shaped pages, 2 carved pages

2 designs, 1 each for carved page

Compatible with sets of shaped pages of the same format

Paint color, ink, glue compatible

Designed for binding rings (not included)

Suitable per any binding tecnique

Designed in Italy

NEW K

KSV003

NEW

NEW