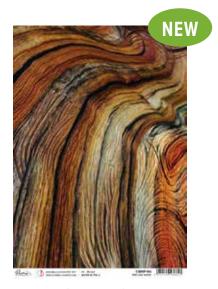

### PIUMA RICE PAPER

A4 - 8 1/4x11 3/4

Pack of 5 single-sided printed papers

High quality rice paper 4 28/30 gsm

Eco-friendly, acid & lignin free

Designed and Made in Italy

CBRP164 Red oak wood

CBRP163 Knotty wood