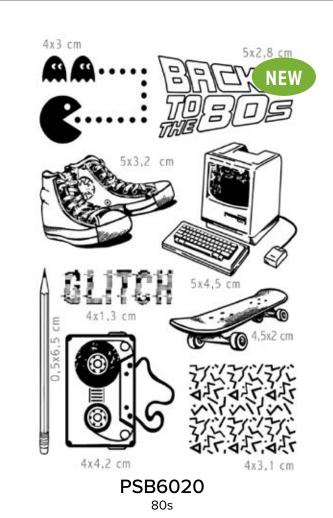

## STAMPINGArt

PSB6016

PSB6020

MS021

MS046 MS042

CBPM034
Paper Pad 12x12

CBT034
Patterns Pad 12x12

CBCL034
Creative Pad A4

PS6023 Find your happy place

PS6021

Just enjoy the ride

PS6022 Caltagirone

PS6020 Breathe Darling

PS6019 Write like it matters

PS6017 Gas station

PS6018 Muse