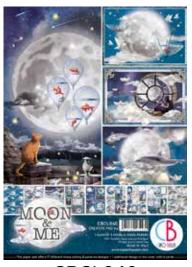

#### PAPER PAD

12x12

CBPM043 Blue Note

CBPM042A My First Year

CBPM042B My First Year

CBPM041 Delta

CBPM040 Moon & Me

CBPM039 Frozen Roses

### PAPER PAD

CBQ043 Blue Note

CBQ042 My First Year

CBQ041 Delta

CBQ040 Moon & Me

CBQ038 Northern Light

CBQ036
Modern Times

CBQ035 Hipster

### PATTERNS PAD

CBT043
Blue Note

CBT042 My First Year

CBT041 Delta

CBT040 Moon & Me

CBT038
Northern Lights

CBT037 Microcosmos

CBT034
The Sound of Summer

CBSS136 Upside down

CBSS135 Moon & Me cards & tags

CBSS134
Moon & Me frames & tags

CBSS133 Moon & Me alarm clock

CBSS132 Frozen Roses

CBSS131 Frozen Roses frames & tags

CBSS130 Frozen Roses cards

Northern Lights medallions

CBRP145
Moonlight umbrellas

CBRP144 Flying balloons

CBRP143 Moon & Me

CBRP142 Window in the clouds

CBRP141 Moon & Me cards

CBRP140 Moon & Me alarm clock

CBRP139
In the moonlight

CBRP138 Upside down