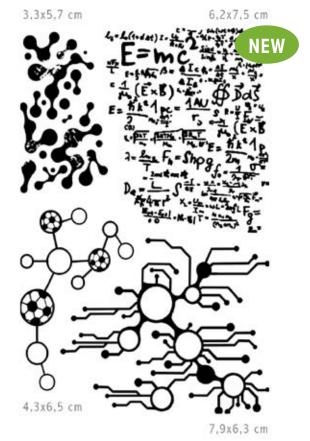

Art rulers

9,5x5,8 cm

PSB6016 Wool zip up

PSB6017 Architechnology

PSB6018 Walk like an Egyptian

/0s