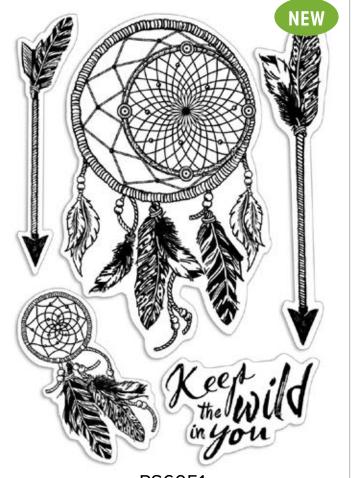

PS6055 Codex Leonardo

PS6054 Scraps

PS6053 Woodgrain

PS6052 Delta's typha

PS6051 Keep the wild in you

Baby months & years

10x14,5 cm

PS6050 Baby alphabet

MS041 Fishbone

MS042 Abstract bricks (13

MS043 Florentine lily

MS044 Shells & bubbles

MS049 Queen bee

MS051 Typha

MS050 Dreamcatcher

MS052 Baby alphabet