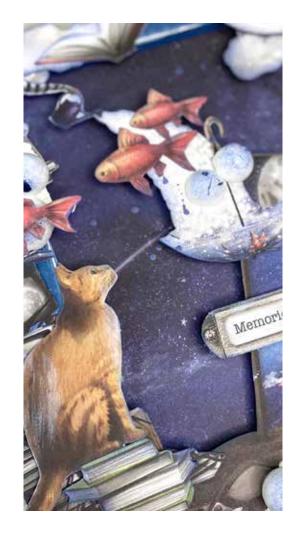

CBRP145
Moonlight umbrellas

CBRP144 Flying balloons

CBRP143 Moon & Me

CBRP142 Window in the clouds

CBRP141 Moon & Me cards

CBRP140 Moon & Me alarm clock

CBRP139
In the moonlight

CBRP138 Upside down

PS6048

PS6043
Baby height & weight

PS6042 My first bath

PS6041 It's bath time

Grunge frames and borders

PS6039 Moonlight

PS6038 Enchanted night

PS6037
Go slowly lovely moon