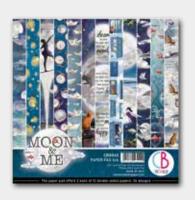

#### PAPER PAD

12x12

CBPM043 Blue Note

CBPM042A My First Year

CBPM042B My First Year

CBPM041 Delta

CBPM040 Moon & Me

CBPM039 Frozen Roses

### PAPER PAD

CBQ043 Blue Note

CBQ042 My First Year

CBQ041 Delta

CBQ040 Moon & Me

CBQ038 Northern Light

CBQ036
Modern Times

CBQ035 Hipster

### PATTERNS PAD

CBT043
Blue Note

CBT042 My First Year

CBT041 Delta

CBT040 Moon & Me

CBT038
Northern Lights

CBT037 Microcosmos

CBT034
The Sound of Summer

CBRP145
Moonlight umbrellas

CBRP144 Flying balloons

CBRP143 Moon & Me

CBRP142 Window in the clouds

CBRP141 Moon & Me cards

CBRP140 Moon & Me alarm clock

CBRP139
In the moonlight

CBRP138 Upside down