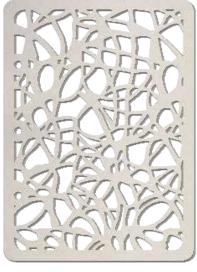

### **STENCIL**

Design 5x8 inches

Thikness 0,3 mm

1 design

Paint colour and ink compatible, easy to clean

Highly resistant

Resusable and long lasting

Designed in Italy