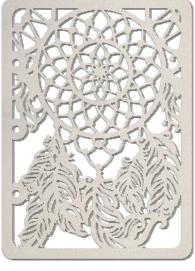

MS041 Fishbone

MS042 Abstract bricks (13

MS043 Florentine lily

MS044 Shells & bubbles

MS049 Queen bee

MS051 Typha

MS050 Dreamcatcher

MS052 Baby alphabet