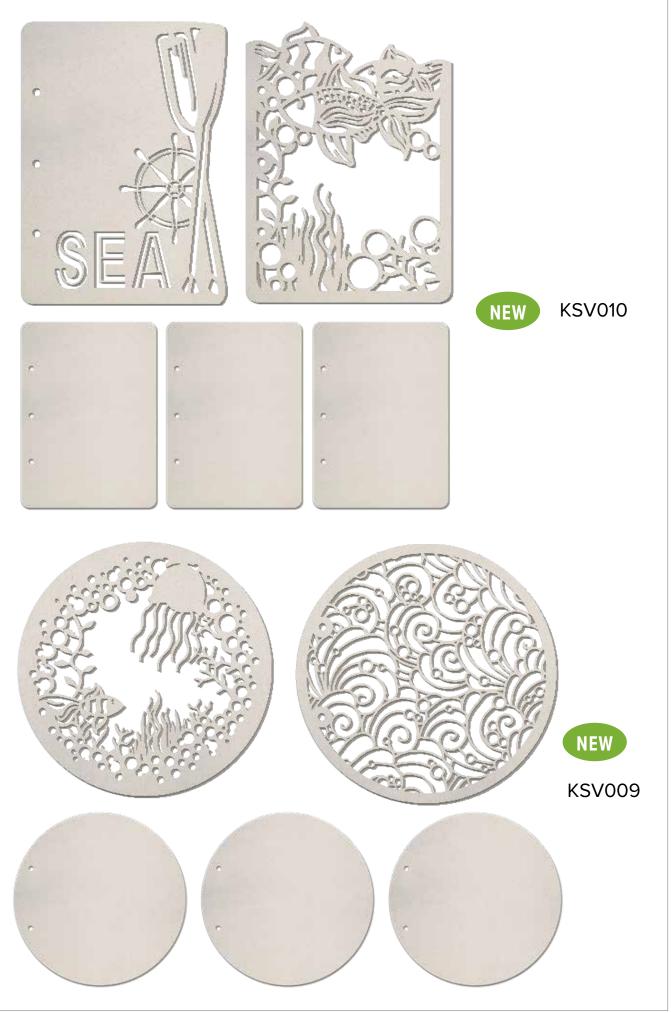

### **PRODUCT LINE**

Album Binding Art is a line of chipboard pages to create amazing albums in 6 different shapes. It includes both sets of shaped and carved pages, and sets of shaped pages only, allowing to get albums of unlimited number of pages.

The shaped pages are made of material perfect to be decorated with scrapbooking tecniques, papers and glues.

The carved pages are thought to be decorated and colored with inks, watercolors, acrylic colors and other paint colors.

The holes allow to use binding rings, but the pages are perfect for any binding tecniques, covering the holes while decorating.

#### **SET OF SHAPED PAGES**

Squared and circle 8 5/8x8 5/8 inches.

Vertical 8 5/8x6 1/4 inches.

Horizontal 6 1/4x8 5/8 inches

Compatible with sets of shaped and carved pages of the same format

Paint color, ink, glue compatible

### SET OF SHAPED AND CARVED PAGES

Squared and circle 8 5/8x8 5/8 inches.

Vertical 8 5/8x6 1/4 inches. Horizontal 6
1/4x8 5/8 inches

3 shaped pages, 2 carved pages

2 designs, 1 each for carved page

Compatible with sets of shaped pages of the same format

Paint color, ink, glue compatible

Designed for binding rings (not included)

Suitable per any binding tecnique

Designed in Italy

NEW K

KSV003

NEW

NEW