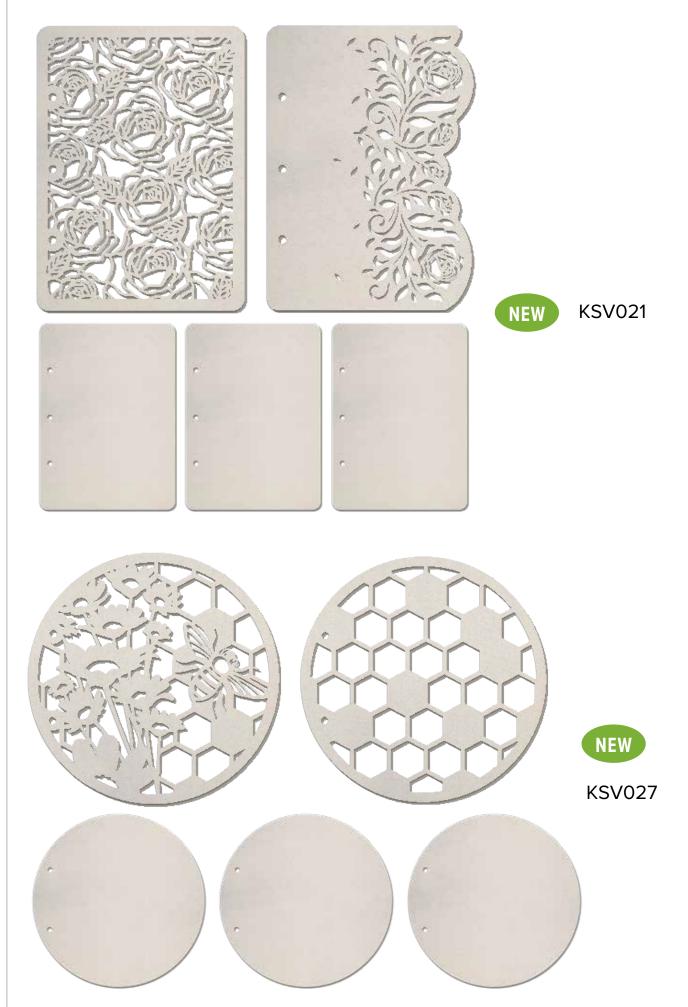

### **PRODUCT LINE**

Album Binding Art is a line of chipboard pages to create amazing albums in 6 different shapes. It includes both sets of shaped and carved pages, and sets of shaped pages only, allowing to get albums of unlimited number of pages.

The shaped pages are made of material perfect to be decorated with scrapbooking tecniques, papers and glues.

The carved pages are thought to be decorated and colored with inks, watercolors, acrylic colors and other paint colors.

The holes allow to use binding rings, but the pages are perfect for any binding tecniques, covering the holes while decorating.

### SET OF SHAPED AND CARVED PAGES

Squared and circle 8 5/8x8 5/8 inches.

Vertical 8 5/8x6 1/4 inches. Horizontal 6
1/4x8 5/8 inches

3 shaped pages, 2 carved pages

2 designs, 1 each for carved page

Compatible with sets of shaped pages of the same format

KSV005

NEW

KSV021

# ALBUM At

KSV023

KSV029