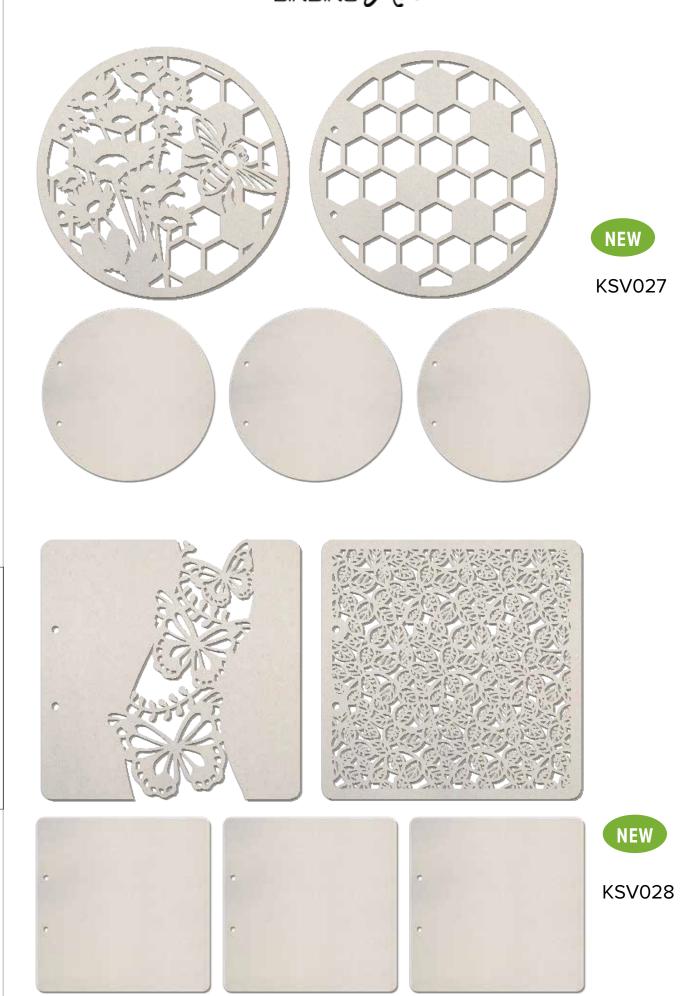

### **ALBUM BINDING ART ®**

Album Binding Art is trademark of Ciao Bella registered in Europe.

### **PRODUCT LINE**

Album Binding Art is a line of chipboard pages to create amazing albums in 6 different shapes. It includes both sets of shaped and carved pages, and sets of shaped pages only, allowing to get albums of unlimited number of pages.

The shaped pages are made of material perfect to be decorated with scrapbooking tecniques, papers and glues.

The carved pages are thought to be decorated and colored with inks, watercolors, acrylic colors and other paint colors.

The holes allow to use binding rings, but the pages are perfect for any binding tecniques, covering the holes while decorating.

#### **SET OF SHAPED PAGES**

Squared and circle 8 5/8x8 5/8 inches.

Vertical 8 5/8x6 1/4 inches.

Horizontal 6 1/4x8 5/8 inches

Compatible with sets of shaped and carved pages of the same format

Paint color, ink, glue compatible

### SET OF SHAPED AND CARVED PAGES

Squared and circle 8 5/8x8 5/8 inches.

Vertical 8 5/8x6 1/4 inches. Horizontal 6
1/4x8 5/8 inches

3 shaped pages, 2 carved pages

2 designs, 1 each for carved page

Compatible with sets of shaped pages of the same format

Paint color, ink, glue compatible

Designed for binding rings (not included)

Suitable per any binding tecnique

Designed in Italy

NEW K

KSV003

NEW

NEW

## ALBUM Art

KSV016

KSV028

KSV022

CBPM036 Paper Pad 12x12

CBCL036 Creative Pad A4

CBQ036 Paper Pad 6x6

## ALBUM Art

**KSV031** 

KSV032

CBRP114

CBRP115

CBPM035 Paper Pad 12x12

CBCL035 Creative Pad A4

CBT035
Patterns Pad 12x12

## ALBUM Art

KSV008

KSV007

its Time to RELAX

PS6023

PS6025

PS6024

PS6026