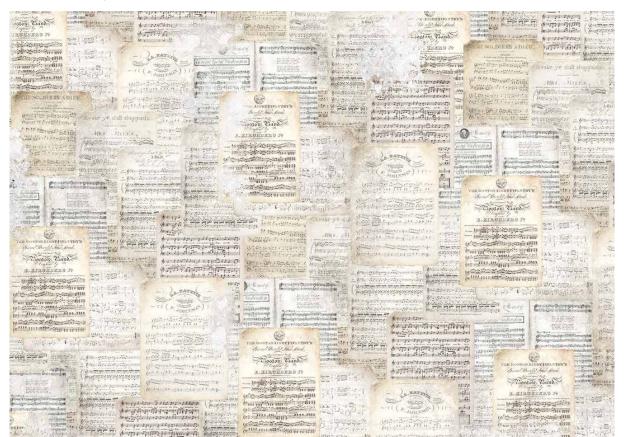

### HT003 Old Ledgers

HT004 Queen Alexandra

HT005 Victorian Velvet

HT006 Golden Age

HT007 Opulence

HT008 Versailles

HT009 Pure Elegance

HT010 Asian Touch