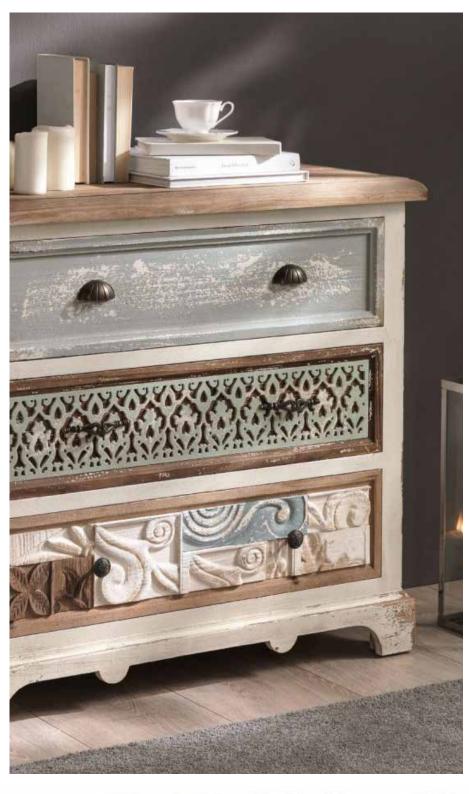

# Holle

8x8" -20,3x20,3cm

New in Ciao Bella our stencils Home Deco for a High quality Decoration! Walls, furniture, floors, fabrics, household items...

They can be used by applying airbrush paint, brushes, sponges, spatulas, etc...
You can also create effects and textures with relief pastes.

All our Stencil are washable, strong and made in high quality 0,3 mm thickness.

Stencils thickness 0.3 mm highest quality for any tecniques

MS8-061 - Eternal Gold

MS8-062 - Heritage

MS8-064 - Tiles Palette

### IDEAL FOR:

- Furniture Upcycling: Revitalise old furniture pieces, from cabinets to tables, with stunning, personalized designs.
- Home Decor Accessories: Decorate vases, lamps, mirrors, and picture frames with this versatile tissue paper for a fresh, custom look.
- DIY Projects & Crafting: Perfect for decoupage, scrapbooking, and other artistic applications, allowing for endless creativity.