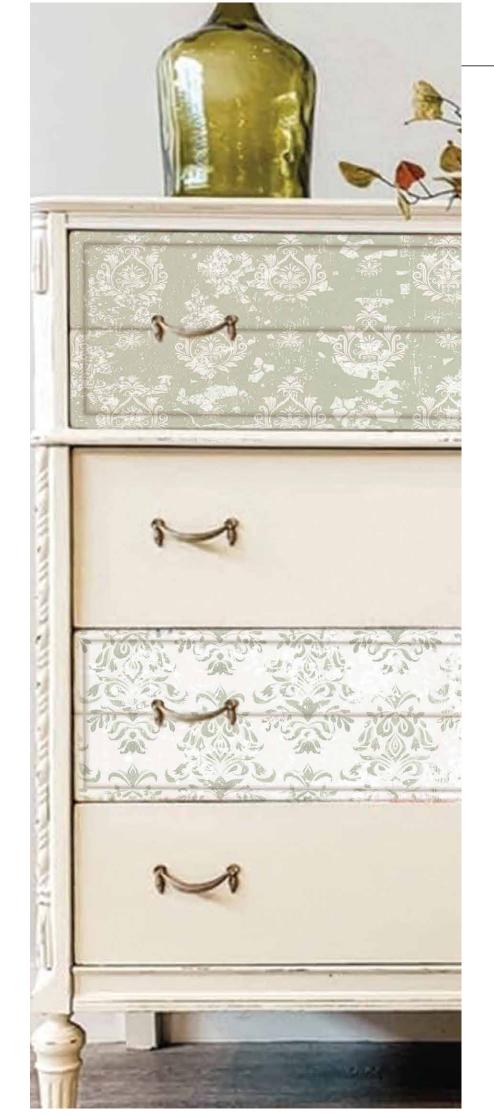

# Tissue PAPER

Introducing Our Exclusive Tissue Paper
The Perfect Solution for Decorating
Furniture & Accessories

Transform your furniture and home decor projects with our Premium Tissue Paper, specially designed to add a unique and artistic touch to any surface. Whether you're working on upcycling furniture, creating custom accessories, or simply adding a decorative flair to everyday items, this exclusive tissue paper offers a new, innovative way to elevate your designs.

# **KEY FEATURES:**

- High-Quality, Durable Tissue Paper: A 40 gsm, our tissue paper offers the ideal balance of strength and flexibility, ensuring it's tear-resistant yet delicate enough for intricate applications.
- **Generous Size:** Each sheet measures 69 x 49 cm (27,16 x 19,29 inches), giving you ample coverage for various projects, from small decorative items to larger furniture pieces.
- Fibrous Texture with a Smooth Finish: The paper features a distinct fibrous texture that enhances your designs while offering a smooth and pleasant touch. Its unique texture makes it perfect for crafting and decoupage.
- Versatile for all Surfaces: Whether you're decorating wood, glass, metal, ceramics, or fabric, this tissue paper adheres beautifully to any surface, making it an ideal choice for a wide range of DIY and upcycling projects.
- Exclusive Designs: Our tissue paper comes in beautifully printed, exclusive patterns that will

### IDEAL FOR:

- Furniture Upcycling: Revitalise old furniture pieces, from cabinets to tables, with stunning, personalized designs.
- Home Decor Accessories: Decorate vases, lamps, mirrors, and picture frames with this versatile tissue paper for a fresh, custom look.
- DIY Projects & Crafting: Perfect for decoupage, scrapbooking, and other artistic applications, allowing for endless creativity.