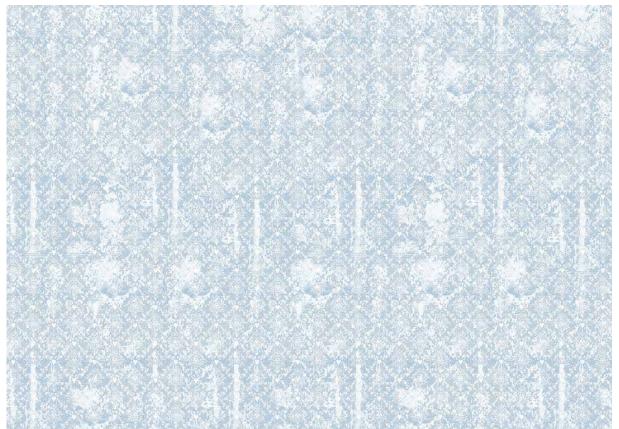

# Tissue PAPER

Introducing Our Exclusive Tissue Paper
The Perfect Solution for Decorating
Furniture & Accessories

Transform your furniture and home decor projects with our Premium Tissue Paper, specially designed to add a unique and artistic touch to any surface. Whether you're working on upcycling furniture, creating custom accessories, or simply adding a decorative flair to everyday items, this exclusive tissue paper offers a new, innovative way to elevate your designs.

# **KEY FEATURES:**

- High-Quality, Durable Tissue Paper: A 40 gsm, our tissue paper offers the ideal balance of strength and flexibility, ensuring it's tear-resistant yet delicate enough for intricate applications.
- **Generous Size:** Each sheet measures 69 x 49 cm (27,16 x 19,29 inches), giving you ample coverage for various projects, from small decorative items to larger furniture pieces.
- Fibrous Texture with a Smooth Finish: The paper features a distinct fibrous texture that enhances your designs while offering a smooth and pleasant touch. Its unique texture makes it perfect for crafting and decoupage.
- Versatile for all Surfaces: Whether you're decorating wood, glass, metal, ceramics, or fabric, this tissue paper adheres beautifully to any surface, making it an ideal choice for a wide range of DIY and upcycling projects.
- Exclusive Designs: Our tissue paper comes in beautifully printed, exclusive patterns that will