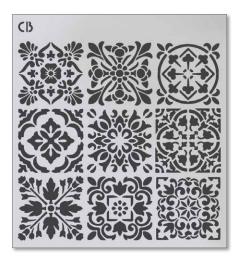

All our Stencil are washable, strong and made in high quality 0,3 mm thickness.

Stencils thickness 0.3 mm highest quality for any tecniques

MS8-061 - Eternal Gold

MS8-062 - Heritage

MS8-064 - Tiles Palette