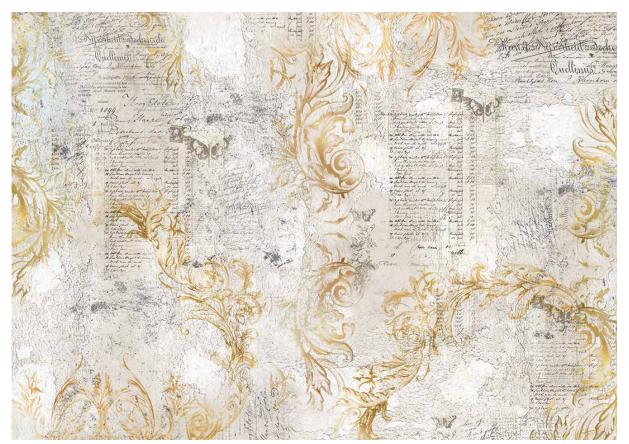

# Tissue PAPER

Introducing Our Exclusive Tissue Paper
The Perfect Solution for Decorating
Furniture & Accessories

Transform your furniture and home decor projects with our Premium Tissue Paper, specially designed to add a unique and artistic touch to any surface. Whether you're working on upcycling furniture, creating custom accessories, or simply adding a decorative flair to everyday items, this exclusive tissue paper offers a new, innovative way to elevate your designs.

# **KEY FEATURES:**

- High-Quality, Durable Tissue Paper: A 40 gsm, our tissue paper offers the ideal balance of strength and flexibility, ensuring it's tear-resistant yet delicate enough for intricate applications.
- **Generous Size:** Each sheet measures 69 x 49 cm (27,16 x 19,29 inches), giving you ample coverage for various projects, from small decorative items to larger furniture pieces.
- Fibrous Texture with a Smooth Finish: The paper features a distinct fibrous texture that enhances your designs while offering a smooth and pleasant touch. Its unique texture makes it perfect for crafting and decoupage.
- Versatile for all Surfaces: Whether you're decorating wood, glass, metal, ceramics, or fabric, this tissue paper adheres beautifully to any surface, making it an ideal choice for a wide range of DIY and upcycling projects.
- Exclusive Designs: Our tissue paper comes in beautifully printed, exclusive patterns that will