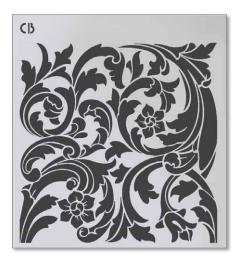

All our Stencil are washable, strong and made in high quality 0,3 mm thickness.

Stencils thickness 0.3 mm highest quality for any tecniques

MS8-061 - Eternal Gold

MS8-062 - Heritage

MS8-064 - Tiles Palette