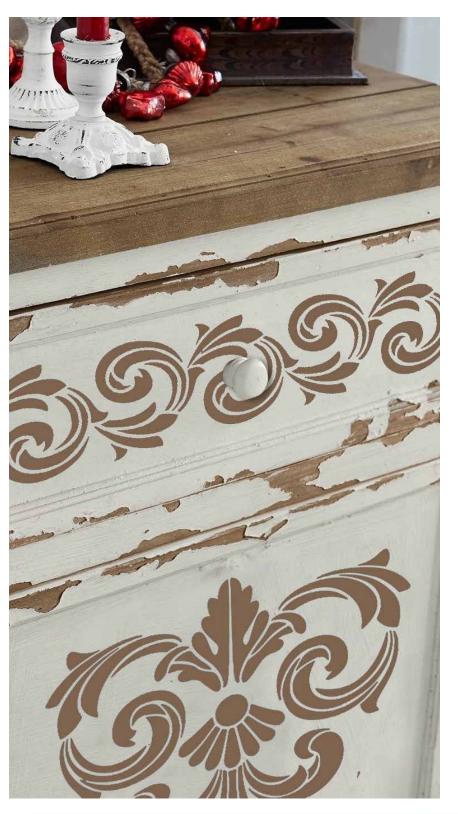

# Holle

8x8" -20,3x20,3cm

New in Ciao Bella our stencils Home Deco for a High quality Decoration! Walls, furniture, floors, fabrics, household items...

They can be used by applying airbrush paint, brushes, sponges, spatulas, etc...
You can also create effects and textures with relief pastes.

All our Stencil are washable, strong and made in high quality 0,3 mm thickness.

Stencils thickness 0.3 mm highest quality for any tecniques

MS8-061 - Eternal Gold

MS8-062 - Heritage

MS8-064 - Tiles Palette