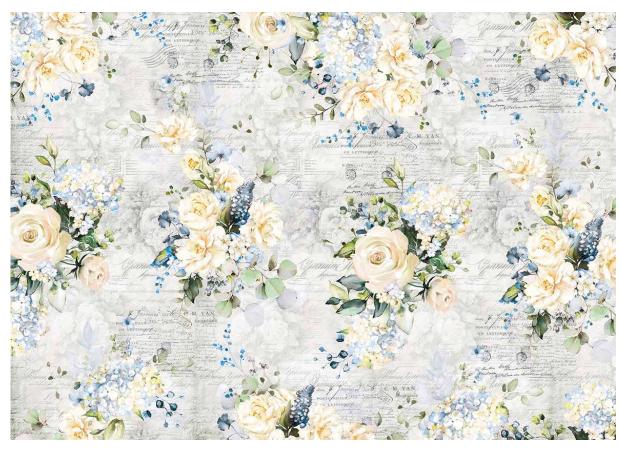

# Tissue PAPER

Introducing Our Exclusive Tissue Paper
The Perfect Solution for Decorating
Furniture & Accessories

Transform your furniture and home decor projects with our Premium Tissue Paper, specially designed to add a unique and artistic touch to any surface. Whether you're working on upcycling furniture, creating custom accessories, or simply adding a decorative flair to everyday items, this exclusive tissue paper offers a new, innovative way to elevate your designs.

# **KEY FEATURES:**

- High-Quality, Durable Tissue Paper: A 40 gsm, our tissue paper offers the ideal balance of strength and flexibility, ensuring it's tear-resistant yet delicate enough for intricate applications.
- **Generous Size:** Each sheet measures 69 x 49 cm (27,16 x 19,29 inches), giving you ample coverage for various projects, from small decorative items to larger furniture pieces.
- Fibrous Texture with a Smooth Finish: The paper features a distinct fibrous texture that enhances your designs while offering a smooth and pleasant touch. Its unique texture makes it perfect for crafting and decoupage.
- Versatile for all Surfaces: Whether you're decorating wood, glass, metal, ceramics, or fabric, this tissue paper adheres beautifully to any surface, making it an ideal choice for a wide range of DIY and upcycling projects.
- Exclusive Designs: Our tissue paper comes in beautifully printed, exclusive patterns that will