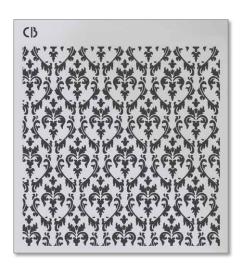

# Holle

8x8" -20,3x20,3cm

New in Ciao Bella our stencils Home Deco for a High quality Decoration! Walls, furniture, floors, fabrics, household items...

They can be used by applying airbrush paint, brushes, sponges, spatulas, etc...
You can also create effects and textures with relief pastes.

All our Stencil are washable, strong and made in high quality 0,3 mm thickness.

Stencils thickness 0.3 mm highest quality for any tecniques

MS8-061 - Eternal Gold

MS8-062 - Heritage

MS8-064 - Tiles Palette