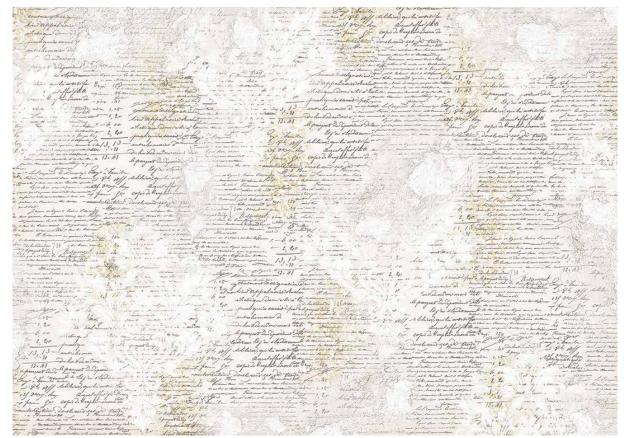

### HT003 Old Ledgers

HT004 Queen Alexandra

HT005 Victorian Velvet

HT006 Golden Age

HT007 Opulence

HT008 Versailles

HT009 Pure Elegance

HT010 Asian Touch