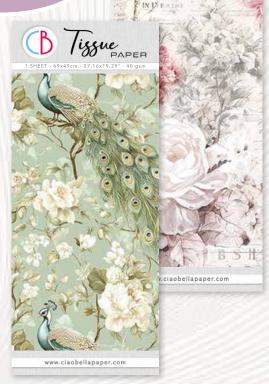

# Tissue PAPER

Introducing Our Exclusive Tissue Paper
The Perfect Solution for Decorating
Furniture & Accessories

Transform your furniture and home decor projects with our Premium Tissue Paper, specially designed to add a unique and artistic touch to any surface. Whether you're working on upcycling furniture, creating custom accessories, or simply adding a decorative flair to everyday items, this exclusive tissue paper offers a new, innovative way to elevate your designs.

Each pack contain 1 sheet cm 69x49 - 27,16x19,29" 40 gsm

# **KEY FEATURES:**

- High-Quality, Durable Tissue Paper: A 40 gsm, our tissue paper offers the ideal balance of strength and flexibility, ensuring it's tear-resistant yet delicate enough for intricate applications.
- **Generous Size:** Each sheet measures 69 x 49 cm (27,16 x 19,29 inches), giving you ample coverage for various projects, from small decorative items to larger furniture pieces.
- Fibrous Texture with a Smooth Finish: The paper features a distinct fibrous texture that enhances your designs while offering a smooth and pleasant touch. Its unique texture makes it perfect for crafting and decoupage.
- Versatile for all Surfaces: Whether you're decorating wood, glass, metal, ceramics, or fabric, this tissue paper adheres beautifully to any surface, making it an ideal choice for a wide range of DIY and upcycling projects.
- Exclusive Designs: Our tissue paper comes in beautifully printed, exclusive patterns that will

add a unique flair to your creations. The designs are not only vibrant but also ideal for achieving a sophisticated, one-of-a-kind look.