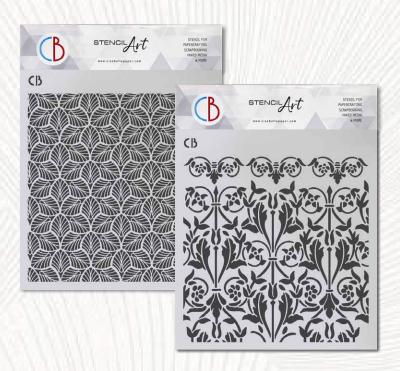

# Holle

8x8" -20,3x20,3cm

New in Ciao Bella our stencils Home Deco for a High quality Decoration! Walls, furniture, floors, fabrics, household items...

They can be used by applying airbrush paint, brushes, sponges, spatulas, etc...
You can also create effects and textures with relief pastes.

All our Stencil are washable, strong and made in high quality 0,3 mm thickness.

Stencils thickness 0.3 mm highest quality for any tecniques

MS8-061 - Eternal Gold

MS8-062 - Heritage

MS8-064 - Tiles Palette

MS8-065 - Legendary Design

MS8-066 - Iconic Pattern

MS8-067 - French Elegance

MS8-068 - Artful Wall

MS8-070 - Vibrant Blossoms

MS8-072 - Macramé effect

MS8-073 - Botanical Harmony

MS8-074 - Precious gems

MS8-075 - Geometric Alchemy

MS8-076 - Regal Symmetry

MS8-043 - Retrò

MS8-077 - Tapestry Treasures

MS8-078 - Timeless elegance

MS8-041 - Royal flourish

MS8-079 - Majestic visions

MS8-080 - Happy Harmony