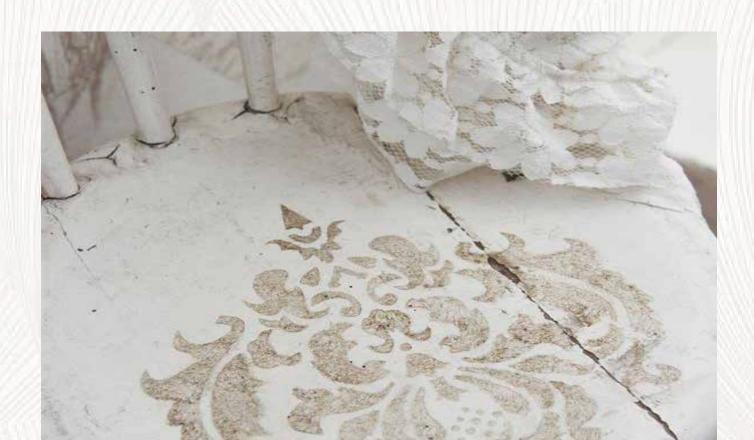

# Holle

8x8" -20,3x20,3cm

New in Ciao Bella our stencils Home Deco for a High quality Decoration! Walls, furniture, floors, fabrics, household items...

They can be used by applying airbrush paint, brushes, sponges, spatulas, etc...
You can also create effects and textures with relief pastes.

All our Stencil are washable, strong and made in high quality 0,3 mm thickness.

Stencils thickness 0.3 mm highest quality for any tecniques

MS8-061 - Eternal Gold

MS8-062 - Heritage

MS8-064 - Tiles Palette