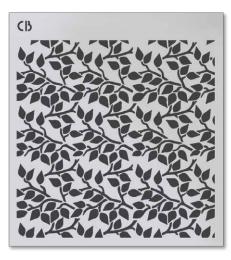

# Holle

8x8" -20,3x20,3cm

New in Ciao Bella our stencils Home Deco for a High quality Decoration! Walls, furniture, floors, fabrics, household items...

They can be used by applying airbrush paint, brushes, sponges, spatulas, etc...
You can also create effects and textures with relief pastes.

All our Stencil are washable, strong and made in high quality 0,3 mm thickness.

Stencils thickness 0.3 mm highest quality for any tecniques

MS8-061 - Eternal Gold

MS8-062 - Heritage

MS8-064 - Tiles Palette